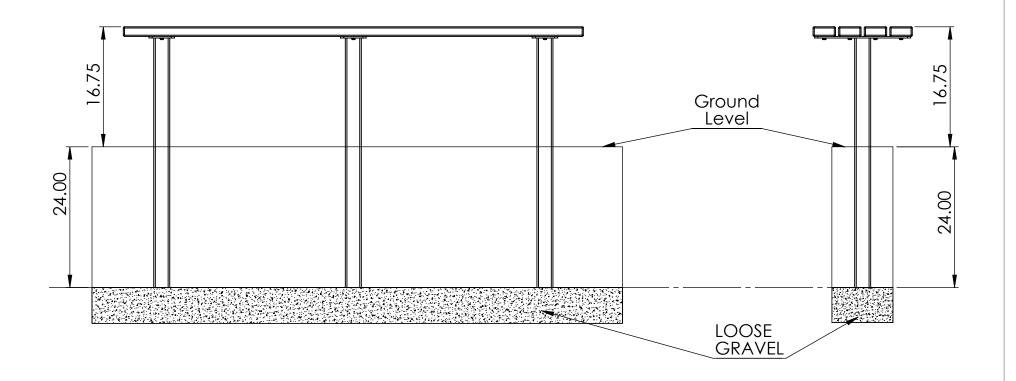

### Backless Silhouette Bench BC2335

CAREFULLY, PLACE THE BENCH INTO HOLES. CENTER EACH POST IN EACH HOLE AND LEVEL BENCH. ALSO, BE SURE TO CHECK SEAT HEIGHT TO ENSURE COMFORTABLE SEATING. SECURE PLACEMENT OF BENCH WITH BRACING MATERIALS AND FILL IN HOLES WITH READY-TO-MIX CONCRETE. ALLOW TO DRY AND REMOVE BRACING MATERIALS.

#### **CONSTRUCTION MATERIALS:**

Recycled Plastic, Powder Coated Steel

**HARDWARE:** 

Stainless Steel

SET POSTS 24 TO 26 INCHES INTO GROUND ALL DIMENSIONS SHOWN IN INCHES