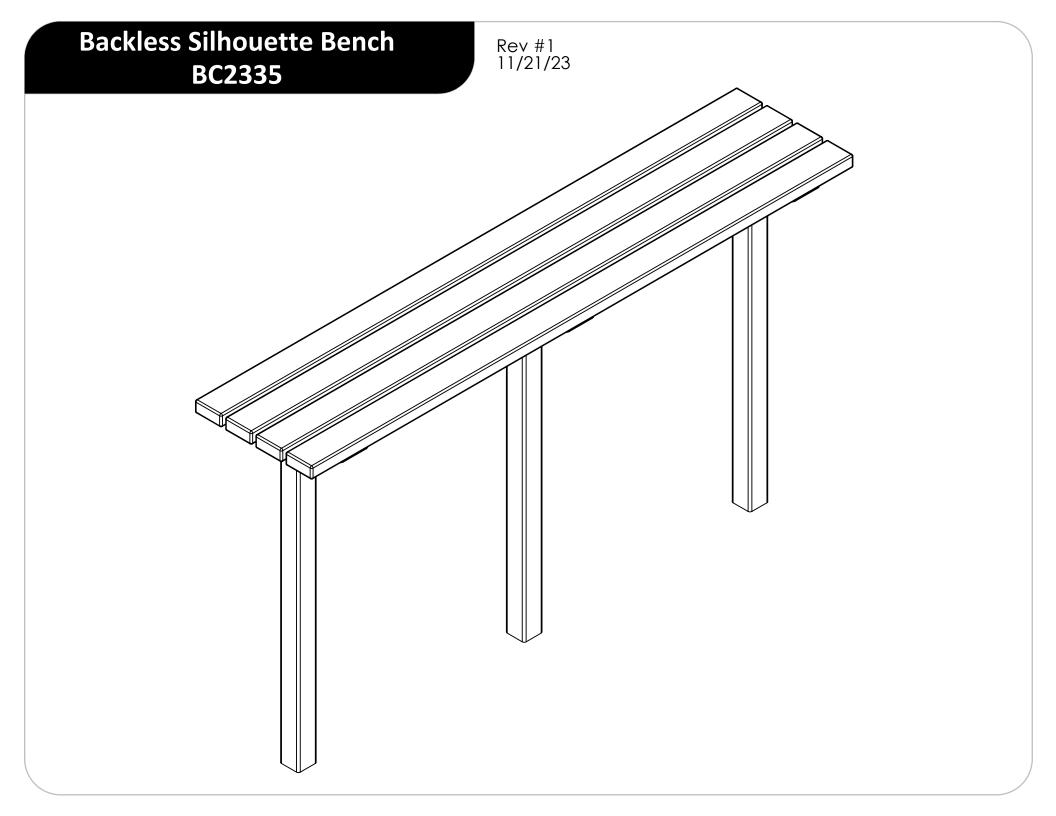

# Backless Silhouette Bench BC2335

**12** 1/4" Flat Washer

**12** 1/4" x 1.5" Lag Screw

# **Backless Silhouette Bench** Assembly: BC2335 Place the seat slats with the pilot holes facing up off the ground. Line up the holes on the bench end with the pilot holes on the seat slats. Secure the bench ends to the seat with the included washers and lag screws. **KEEP BOARD SPACING APPROXIMATELY 1/2" NOTE**: Make sure BOTH ends of the bench are square before fully tightening everything down. If possible, secure one of the short ends of the bench against a wall or other flat surface.