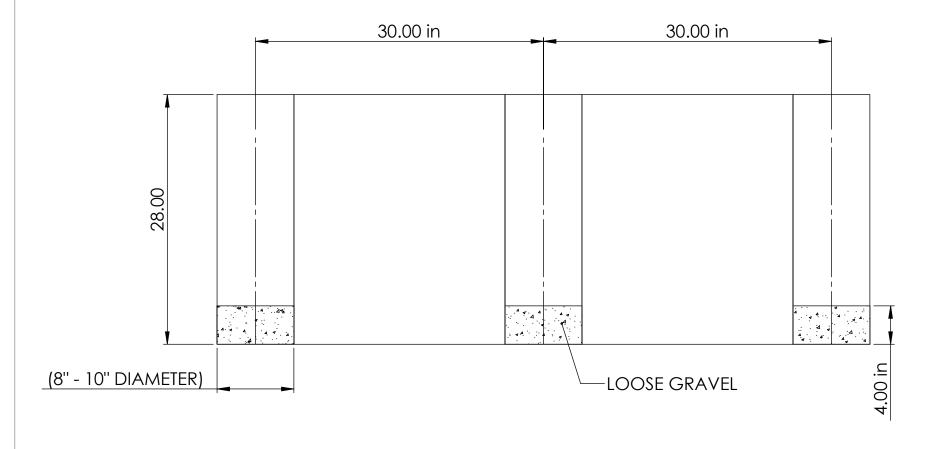

## Backless Silhouette Bench BC2335

USING POST HOLE DIGGER, DIG THREE HOLES AS SHOWN BELOW. THEN, FILL IN EACH HOLE WITH APPROXIMATELY 4" OF LOOSE GRAVEL.

BEFORE INSTALLING BENCH, PLEASE CHECK LOCAL CODES TO ENSURE PROPER INSTALLATION. THESE INSTRUCTIONS ARE A GENERAL GUIDELINE ON HOW TO INSTALL A BENCH. IF UNSURE ON HOW TO INSTALL, PLEASE CONTACT A PROFESSIONAL.