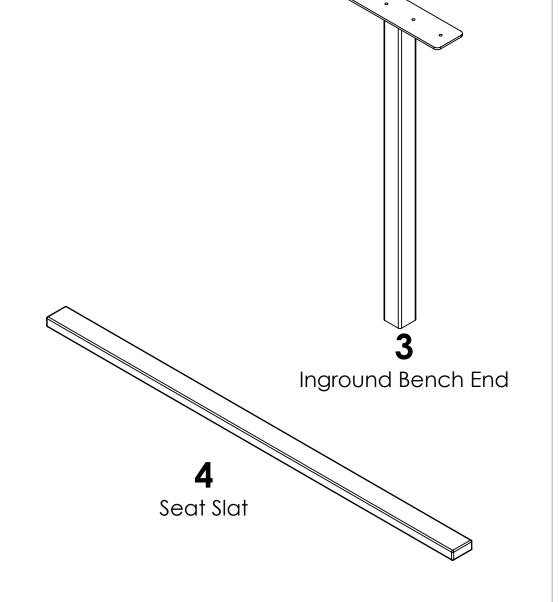

# **Backless Silhouette Bench** Assembly: BC2335 Place the seat slats with the pilot holes facing up off the ground. Line up the holes on the bench end with the pilot holes on the seat slats. Secure the bench ends to the seat with the included washers and lag screws. **KEEP BOARD SPACING APPROXIMATELY 1/2" NOTE**: Make sure BOTH ends of the bench are square before fully tightening everything down. If possible, secure one of the short ends of the bench against a wall or other flat surface.