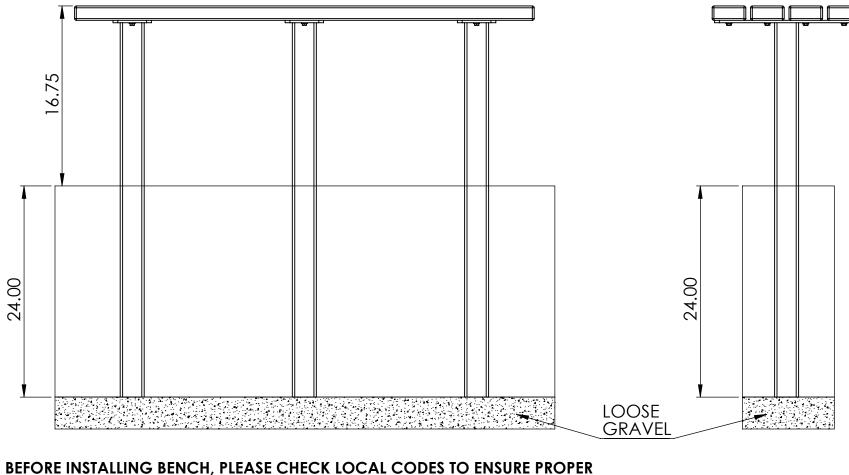

## Backless Silhouette Bench BC2315

USING POST HOLE DIGGER, DIG THREE HOLES AS SHOWN BELOW. THEN, FILL IN EACH HOLE WITH APPROXIMATELY 4" OF LOOSE GRAVEL.

BEFORE INSTALLING BENCH, PLEASE CHECK LOCAL CODES TO ENSURE PROPER INSTALLATION. THESE INSTRUCTIONS ARE A GENERAL GUIDELINE ON HOW TO INSTALL A BENCH. IF UNSURE ON HOW TO INSTALL, PLEASE CONTACT A PROFESSIONAL.

BEFORE INSTALLING BENCH, PLEASE CHECK LOCAL CODES TO ENSURE PROPER INSTALLATION. THESE INSTRUCTIONS ARE A GENERAL GUIDELINE ON HOW TO INSTALL A BENCH. IF UNSURE ON HOW TO INSTALL, PLEASE CONTACT A PROFESSIONAL.