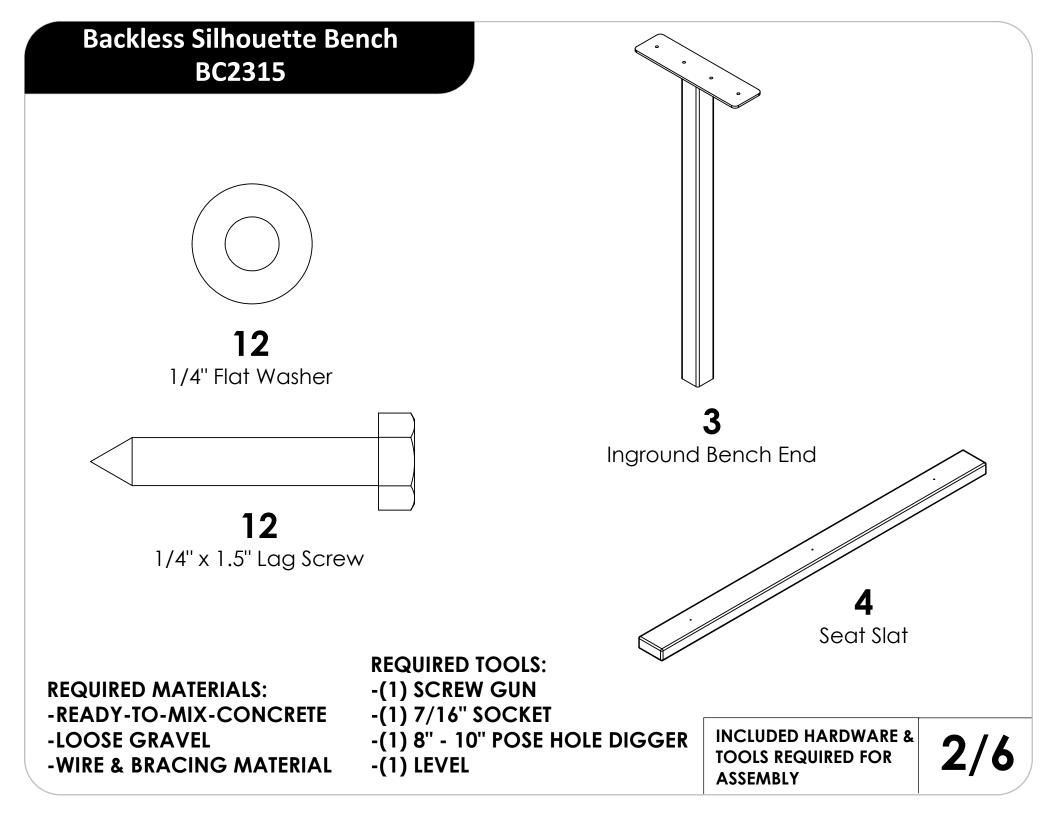

## Backless Silhouette Bench BC2315

USING POST HOLE DIGGER, DIG THREE HOLES AS SHOWN BELOW. THEN, FILL IN EACH HOLE WITH APPROXIMATELY 4" OF LOOSE GRAVEL.



BEFORE INSTALLING BENCH, PLEASE CHECK LOCAL CODES TO ENSURE PROPER INSTALLATION. THESE INSTRUCTIONS ARE A GENERAL GUIDELINE ON HOW TO INSTALL A BENCH. IF UNSURE ON HOW TO INSTALL, PLEASE CONTACT A PROFESSIONAL.

## Backless Silhouette Bench BC2315

3

CAREFULLY, PLACE THE BENCH INTO HOLES. CENTER EACH POST IN EACH HOLE AND LEVEL BENCH. ALSO, BE SURE TO CHECK SEAT HEIGHT TO ENSURE COMFORTABLE SEATING. SECURE PLACEMENT OF BENCH WITH BRACING MATERIALS AND FILL IN HOLES WITH READY-TO-MIX CONCRETE. ALLOW TO DRY AND REMOVE BRACING MATERIALS.



BEFORE INSTALLING BENCH, PLEASE CHECK LOCAL CODES TO ENSURE PROPER INSTALLATION. THESE INSTR