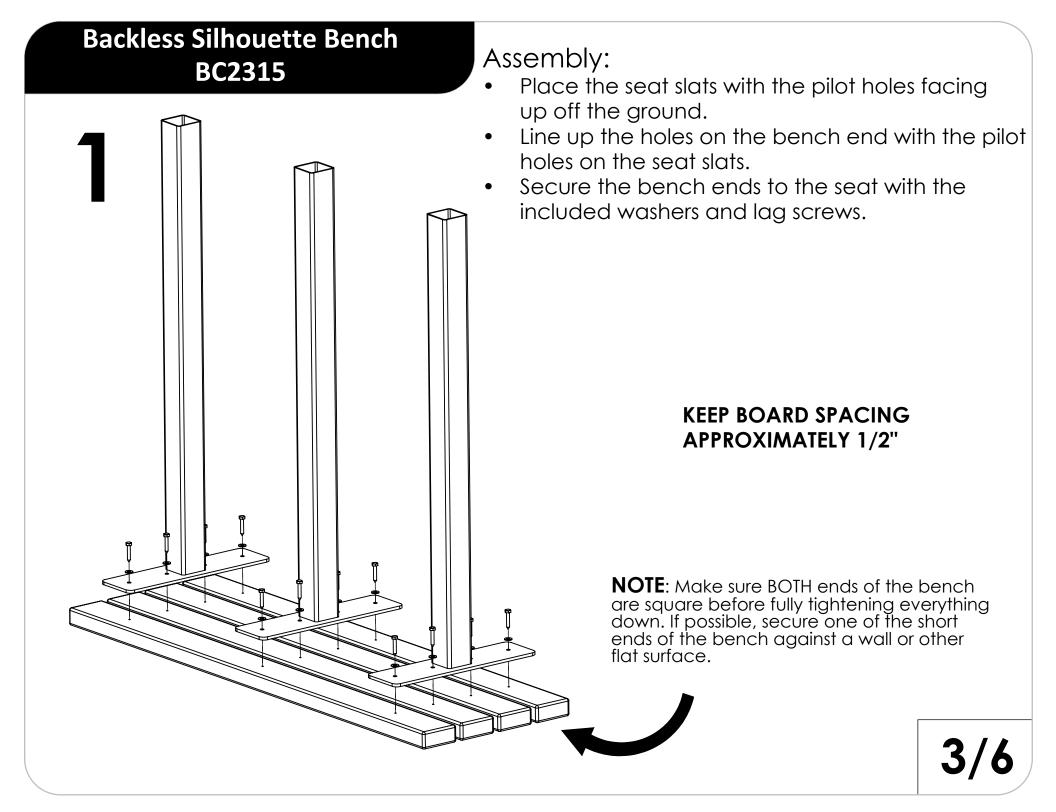

## Backless Silhouette Bench BC2315

USING POST HOLE DIGGER, DIG THREE HOLES AS SHOWN BELOW. THEN, FILL IN EACH HOLE WITH APPROXIMATELY 4" OF LOOSE GRAVEL.



BEFORE INSTALLING BENCH, PLEASE CHECK LOCAL CODES TO ENSURE PROPER INSTALLATION. THESE INSTRUCTIONS ARE A GENERAL GUIDELINE ON HOW TO INSTALL A BENCH. IF UNSURE ON HOW TO INSTALL, PLEASE CONTACT A PROFESSIONAL.

## Backless Silhouette Bench BC2315

3

CAREFULLY, PLACE THE BENCH INTO HOLES. CENTER EACH POST IN EACH HOLE AND LEVEL BENCH. ALSO, BE SURE TO CHECK SEAT HEIGHT TO ENSURE COMFORTABLE SEATING. SECURE PLACEMENT OF BENCH WITH BRACING MATERIALS AND FILL IN HOLES WITH READY-TO-MIX CONCRETE. ALLOW TO DRY AND REMOVE BRACING MATERIALS.



BEFORE INSTALLING BENCH, PLEASE CHECK LOCAL CODES TO ENSURE PROPER INSTALLATION. THESE INSTRUC