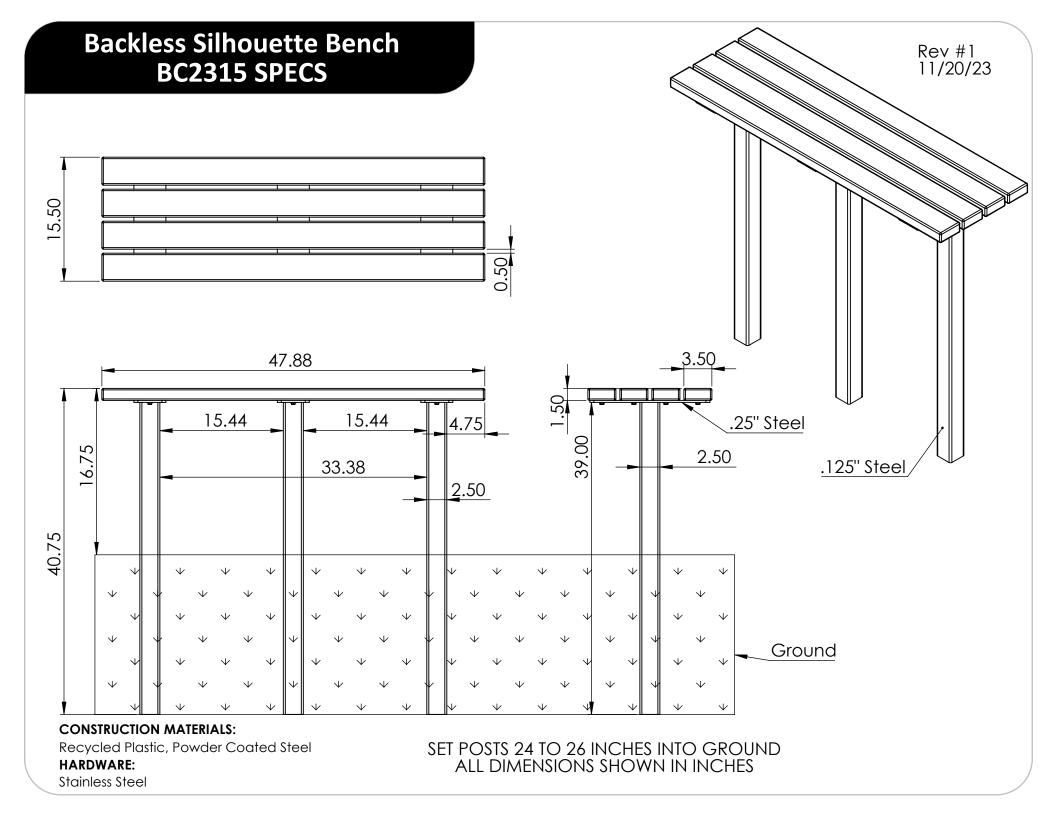

## Backless Silhouette Bench BC2315

USING POST HOLE DIGGER, DIG THREE HOLES AS SHOWN BELOW. THEN, FILL IN EACH HOLE WITH APPROXIMATELY 4" OF LOOSE GRAVEL.

BEFORE INSTALLING BENCH, PLEASE CHECK LOCAL CODES TO ENSURE PROPER INSTALLATION. THESE INSTRUCTIONS ARE A GENERAL GUIDELINE ON HOW TO INSTALL A BENCH. IF UNSURE ON HOW TO INSTALL, PLEASE CONTACT A PROFESSIONAL.

BEFORE INSTALLING BENCH, PLEASE CHECK LOCAL CODES TO ENSURE PROPER INSTALLATION. THESE INSTRUCTIONS ARE A GENERAL GUIDELINE ON HOW TO INSTALL A BENCH. IF UNSURE ON HOW TO INSTALL, PLEASE CONTACT A PROFESSIONAL.