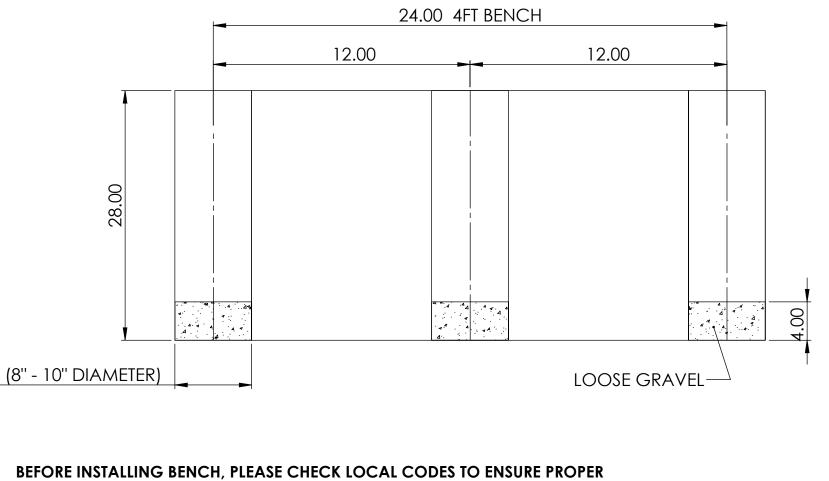

## Backless Silhouette Bench BC2315

USING POST HOLE DIGGER, DIG THREE HOLES AS SHOWN BELOW. THEN, FILL IN EACH HOLE WITH APPROXIMATELY 4" OF LOOSE GRAVEL.

BEFORE INSTALLING BENCH, PLEASE CHECK LOCAL CODES TO ENSURE PROPER INSTALLATION. THESE INSTRUCTIONS ARE A GENERAL GUIDELINE ON HOW TO INSTALL A BENCH. IF UNSURE ON HOW TO INSTALL, PLEASE CONTACT A PROFESSIONAL.

BEFORE INSTALLING BENCH, PLEASE CHECK LOCAL CODES TO ENSURE PROPER INSTALLATION. THESE INSTRUCTIONS ARE A GENERAL GUIDELINE ON HOW TO INSTALL A BENCH. IF UNSURE ON HOW TO INSTALL, PLEASE CONTACT A PROFESSIONAL.