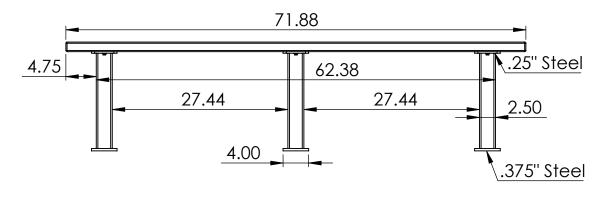

#### **CONSTRUCTION MATERIALS:**

Recycled Plastic, Powder Coated Steel

**HARDWARE**:

Stainless Steel