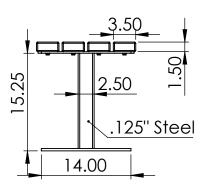

#### **CONSTRUCTION MATERIALS:**

Recycled Plastic, Powder Coated Steel

**HARDWARE**:

Stainless Steel