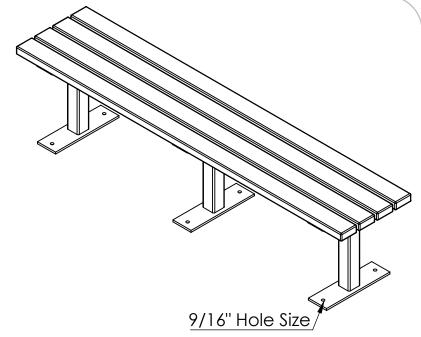

#### **REQUIRED TOOLS:**

- -(1) SCREW GUN
- -(1) 7/16" SOCKET

INCLUDED HARDWARE & TOOLS REQUIRED FOR ASSEMBLY

### Assembly:

- Place the seat slats with the pilot holes facing up off the ground.
- Line up the holes on the bench end with the pilot holes on the seat slats
- Secure the bench ends to the seat with the included washers and lag screws.