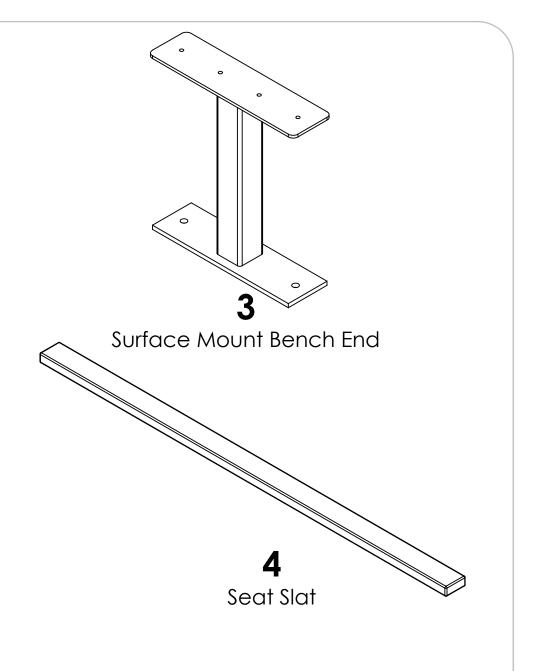

### Assembly:

- Place the seat slats with the pilot holes facing up off the ground.
- Line up the holes on the bench end with the pilot holes on the seat slats
- Secure the bench ends to the seat with the included washers and lag screws.

**NOTE**: Make sure BOTH ends of the bench are square before fully tightening everything down. If possible, secure one of the short ends of the bench against a wall or other flat surface.

KEEP BOARD SPACING APPROXIMATELY 1/2"