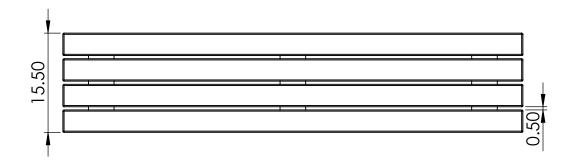

**NOTE**: Make sure BOTH ends of the bench are square before fully tightening everything down. If possible, secure one of the short ends of the bench against a wall or other flat surface.

KEEP BOARD SPACING APPROXIMATELY 1/2"