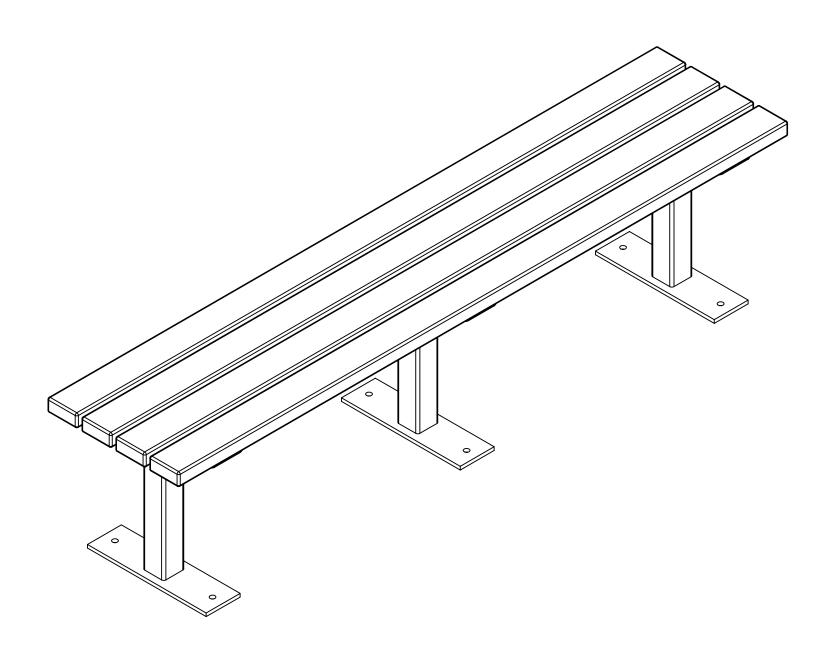

### Backless Silhouette Bench BC2330

1

### Assembly:

- Place the seat slats with the pilot holes facing up off the ground.
- Line up the holes on the bench end with the pilot holes on the seat slats
- Secure the bench ends to the seat with the included washers and lag screws.

**NOTE**: Make sure BOTH ends of the bench are square before fully tightening everything down. If possible, secure one of the short ends of the bench against a wall or other flat surface.

KEEP BOARD SPACING APPROXIMATELY 1/2"