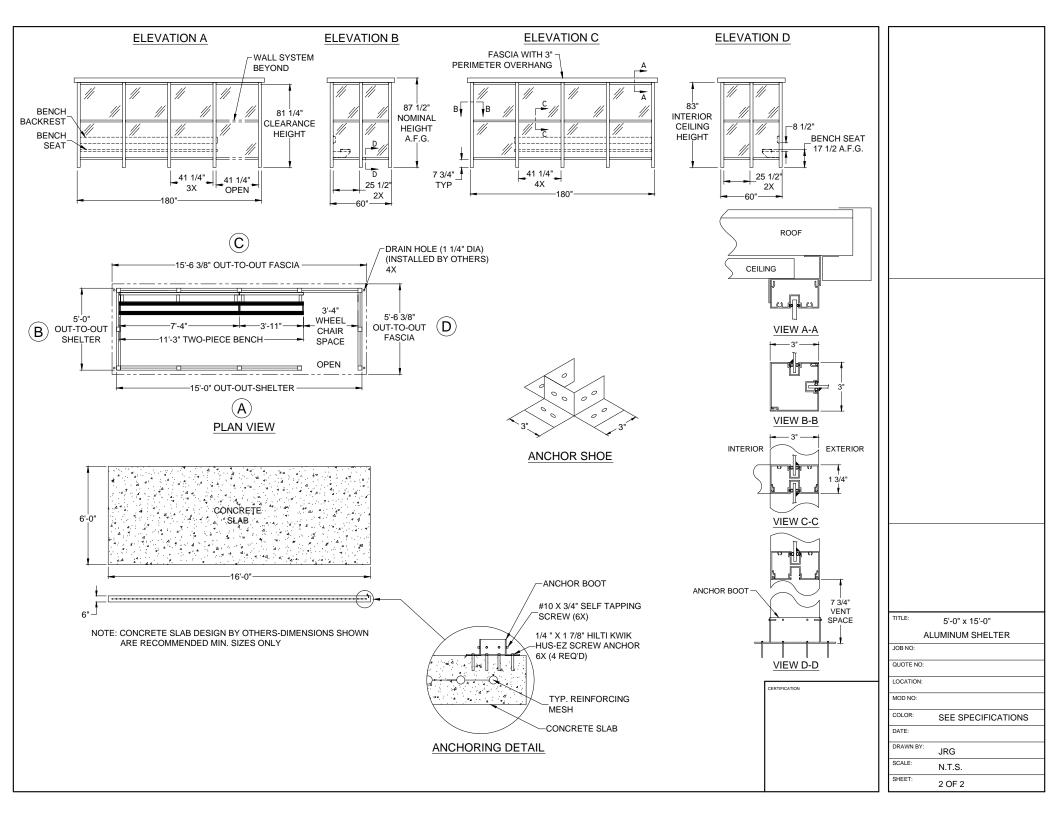

## GENERAL SHELTER SPECIFICATIONS: QTY-\_\_ SHELTER(S) A. GENERAL: Unassembled modular shelter is fabricated from low maintenance, lightweight corrosive resistant aluminum (factory fabricated). Site assembly required. **DIMENSIONS:** 5'-0" wide x 15'-0" long, 87 1/2" exterior height and 83" interior ceiling height. FRAME: Provide structural framing of 6063-T6 aluminum alloy extrusions. Members shall have a Quaker Bronze or Clear Anodized finish. Framing assembled using internally located mechanical fasteners. Exposed fasteners on framing system are not acceptable. Standard 7 3/4" ventilation space at bottom of unit. One front opening. ROOF/CEILING: Roof shall be constructed using galvanized 20 gauge, G-60 interlocking pan sections. Sections are 3" high varying widths. Roof drains into full perimeter gutter system with drain holes. Interior ceiling shall be a panel system providing smooth flat interior, constructed from 20 gauge pre-finished white steel. WINDOWS: Fixed windows are single pane 1/4" clear tempered safety glass, glazed within wall system extrusions and not fastened to exterior wall. Glass sealed with concealed gasket system. ANCHORING: Shelter installation requires concrete pad to be 12" minimum larger than shelter in both length and width dimensions. Pad must be level within 1/2" over length and width of structure. Shelter to be anchored to pad using height adjustable aluminum boot and anchored down using 1/4" X 1 7/8" Hilti Kwik Hus-EZ screw anchors. BENCH: (Qty-1) Anodized aluminum bench system includes aluminum plank bench and aluminum plank backrest, end caps, brackets and hardware. Bench shall be shipped loose, and installed by others in the field. Bench size allows for shelter to be ADA-Compliant. INSTALLATION: Unit is knocked down and crated, off loaded and installed by others. DESIGN LOADS TITLE: 5'-0" x 15'-0" WIND LOAD: 90 mph ALUMINUM SHELTER SNOW LOAD: 20 psf JOB NO: QUOTE NO: LOCATION: CERTIFICATION MOD NO: COLOR: SEE SPECIFICATIONS DATE: DRAWN BY: JRG