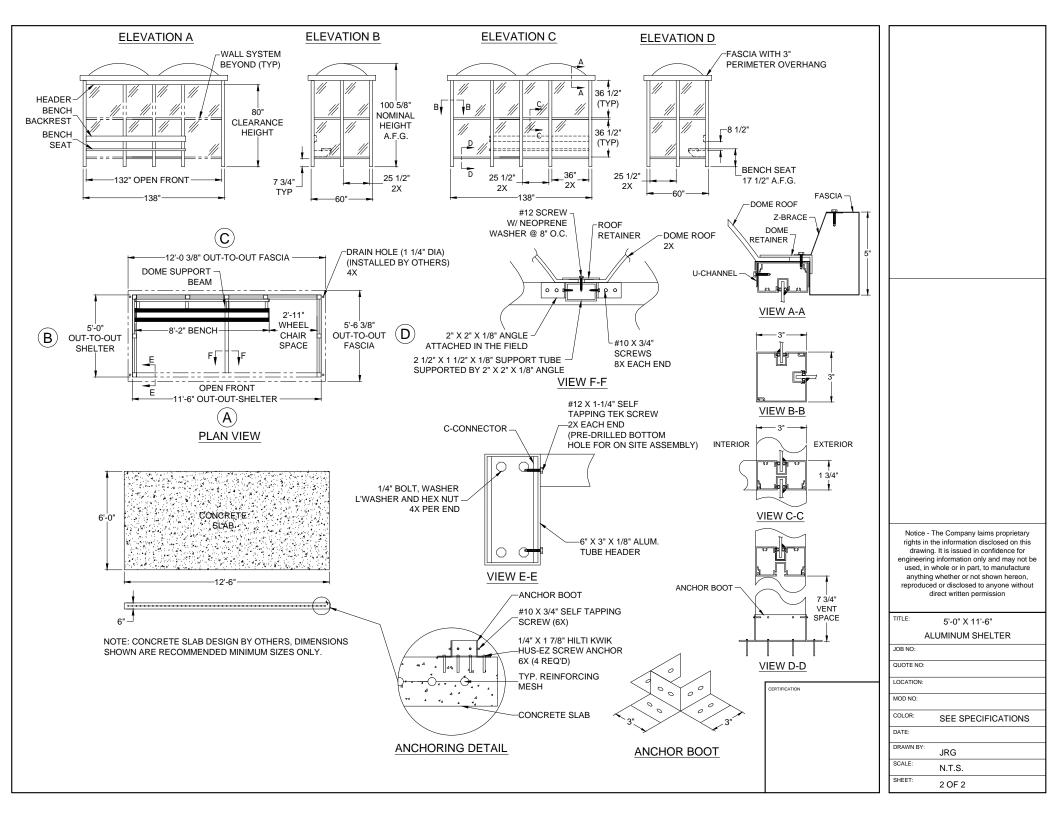

## GENERAL SHELTER SPECIFICATIONS: QTY-\_\_ SHELTER(S)

| A. GENERAL:     | Unassembled modular shelter is fabricated from low maintenance, lightweight corrosive resistant aluminum (factory fabricated). Site assembly required.                                                                                                                                                                                   |  |
|-----------------|------------------------------------------------------------------------------------------------------------------------------------------------------------------------------------------------------------------------------------------------------------------------------------------------------------------------------------------|--|
| 1 DIMENSIONS:   | 5'-0" wide x 11'-6" long, 100 5/8" exterior height and 80" clearance height.                                                                                                                                                                                                                                                             |  |
| 2 FRAME:        | Provide structural framing of 6063-T6 aluminum alloy extrusions. Members shall have a Quaker Bronze or Clear Anodized finish. Framing assembled using internally located mechanical fasteners. Exposed fasteners on framing system are not acceptable. Standard 7 3/4" ventilation space at bottom of unit. Full open front.             |  |
| 3 ROOF/CEILING: | Constructed using high impact White acrylic domes. Roof drains into full perimeter gutter system with drain holes.                                                                                                                                                                                                                       |  |
| 4 WINDOWS:      | Fixed windows are single pane 1/4" clear tempered safety glass, glazed within wall system extrusions and not fastened to exterior wall. Glass sealed with concealed gasket system.                                                                                                                                                       |  |
| 5 ANCHORING:    | Shelter installation requires concrete pad to be 12" minimum larger than shelter in both length and width dimensions. Pad must be level within 1/2"<br>over length and width of structure. Shelter to be anchored to pad using height adjustable aluminum boot and anchored down using 1/4" X 1 7/8"<br>Hilti Kwik Hus-EZ screw anchors. |  |
| 6 BENCH:        | (Qty-1) Anodized aluminum bench system includes aluminum plank bench and aluminum plank backrest, end caps, brackets and hardware. Bench shall be shipped loose, and installed by others in the field. Bench size allows for shelter to be ADA-Compliant.                                                                                |  |
| INSTALLATION:   | Unit is knocked down and crated, off loaded and installed by others.                                                                                                                                                                                                                                                                     |  |
|                 |                                                                                                                                                                                                                                                                                                                                          |  |
|                 |                                                                                                                                                                                                                                                                                                                                          |  |