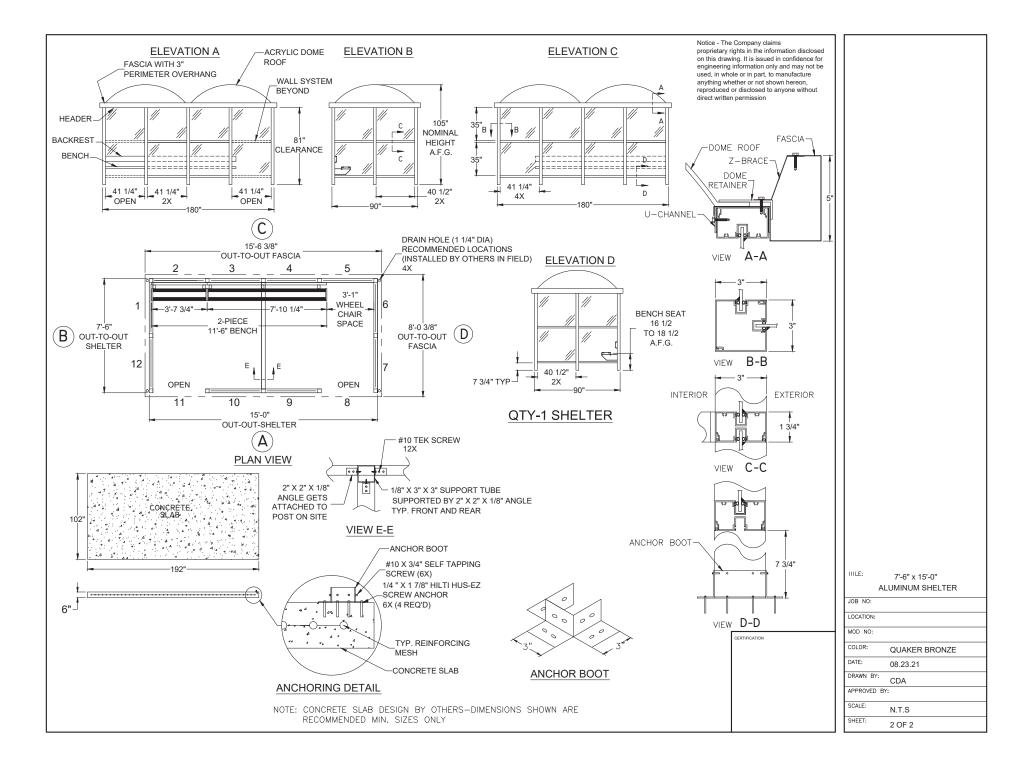

|   | GENERAL SHELT                                                                                                                                                                                                                                                                                                                                   |                                                                                                                                                                                                                                                                                                                                        | Notice - The Company claims<br>proprietary rights in the information disclosed                                                              |                   |                                    |
|---|-------------------------------------------------------------------------------------------------------------------------------------------------------------------------------------------------------------------------------------------------------------------------------------------------------------------------------------------------|----------------------------------------------------------------------------------------------------------------------------------------------------------------------------------------------------------------------------------------------------------------------------------------------------------------------------------------|---------------------------------------------------------------------------------------------------------------------------------------------|-------------------|------------------------------------|
|   | •=====                                                                                                                                                                                                                                                                                                                                          | LIX SI LCII ICATIONS. (QTY-1 SHELTER)                                                                                                                                                                                                                                                                                                  | on this drawing. It is issued in confidence for<br>engineering information only and may not be<br>used, in whole or in part, to manufacture |                   |                                    |
|   |                                                                                                                                                                                                                                                                                                                                                 |                                                                                                                                                                                                                                                                                                                                        | anything whether or not shown hereon,<br>reproduced or disclosed to anyone without                                                          |                   |                                    |
|   | A. GENERAL:                                                                                                                                                                                                                                                                                                                                     | Unassembled modular shelter is fabricated from low maintenance, lightweight corrosive resistant aluminum (factory fabricated). Site assembly required.                                                                                                                                                                                 | direct written permission                                                                                                                   |                   |                                    |
|   | 1 DIMENSIONS:                                                                                                                                                                                                                                                                                                                                   | 7'-6" wide x 15'-0" long, 97 5/8" nominal exterior height.                                                                                                                                                                                                                                                                             |                                                                                                                                             |                   |                                    |
|   | 2 FRAME:                                                                                                                                                                                                                                                                                                                                        | AME: Provide structural framing of 6063-T6 aluminum alloy extrusions, members shall have a Quaker Bronze or Clear Anodized finish. Connections shall be fastened internally to framing system using mechanical fasteners. Exposed fasteners on framing system are not acceptable. Standard 7 3/4" ventilation space at bottom of unit. |                                                                                                                                             |                   |                                    |
|   | $\left< \frac{3}{3} \right>$ ROOF:                                                                                                                                                                                                                                                                                                              | Constructed using 1/4" white high impact acrylic dome. Roof drains into full perimeter gutter system.                                                                                                                                                                                                                                  |                                                                                                                                             |                   |                                    |
|   | 4 WINDOWS:                                                                                                                                                                                                                                                                                                                                      | WINDOWS: Fixed windows are single pane 1/4" minimum clear tempered safety glass, glazed within wall system extrusions and not fastened to exterior wall. Glass sealed with concealed gasket system.                                                                                                                                    |                                                                                                                                             |                   |                                    |
|   | 5 ANCHORING: Shelter installation requires concrete pad to be 12" minimum larger than shelter in both length and width dimensions. Pad must be level within 1/2" over length and width of structure. Shelter to be anchored to pad using height adjustable aluminum boot and anchored down using 1/4" X 1 7/8" Hilti Kwik HUS-EZ screw anchors. |                                                                                                                                                                                                                                                                                                                                        |                                                                                                                                             |                   |                                    |
|   | 6 BENCH:                                                                                                                                                                                                                                                                                                                                        | BENCH: (Qty-1) Two-Piece Anodized aluminum bench system includes aluminum plank bench, plank backrest, end caps, brackets and hardware. Bench to be installed by others in the field. Bench length allows shelter to be ADA compliant                                                                                                  |                                                                                                                                             |                   |                                    |
|   |                                                                                                                                                                                                                                                                                                                                                 |                                                                                                                                                                                                                                                                                                                                        |                                                                                                                                             |                   |                                    |
|   |                                                                                                                                                                                                                                                                                                                                                 |                                                                                                                                                                                                                                                                                                                                        |                                                                                                                                             |                   |                                    |
|   |                                                                                                                                                                                                                                                                                                                                                 |                                                                                                                                                                                                                                                                                                                                        |                                                                                                                                             |                   |                                    |
|   |                                                                                                                                                                                                                                                                                                                                                 |                                                                                                                                                                                                                                                                                                                                        |                                                                                                                                             |                   |                                    |
|   |                                                                                                                                                                                                                                                                                                                                                 |                                                                                                                                                                                                                                                                                                                                        |                                                                                                                                             |                   |                                    |
|   |                                                                                                                                                                                                                                                                                                                                                 |                                                                                                                                                                                                                                                                                                                                        |                                                                                                                                             | TITLE:            |                                    |
|   |                                                                                                                                                                                                                                                                                                                                                 |                                                                                                                                                                                                                                                                                                                                        |                                                                                                                                             |                   | 7'-6" x 15'-0"<br>ALUMINUM SHELTER |
|   |                                                                                                                                                                                                                                                                                                                                                 |                                                                                                                                                                                                                                                                                                                                        |                                                                                                                                             | JOB NO:           |                                    |
|   |                                                                                                                                                                                                                                                                                                                                                 |                                                                                                                                                                                                                                                                                                                                        |                                                                                                                                             | LOCATION:         |                                    |
|   |                                                                                                                                                                                                                                                                                                                                                 |                                                                                                                                                                                                                                                                                                                                        | CERTIFICATION                                                                                                                               | MOD NO:<br>COLOR: |                                    |
| _ |                                                                                                                                                                                                                                                                                                                                                 |                                                                                                                                                                                                                                                                                                                                        |                                                                                                                                             | DATE:             | QUAKER BRONZE<br>08.23.21          |
|   | ESIGN LOADS                                                                                                                                                                                                                                                                                                                                     |                                                                                                                                                                                                                                                                                                                                        |                                                                                                                                             | DRAWN BY          |                                    |
| W | /IND LOAD: 90 m                                                                                                                                                                                                                                                                                                                                 | oh                                                                                                                                                                                                                                                                                                                                     |                                                                                                                                             | APPROVED          |                                    |
|   | NOW LOAD: 20 p                                                                                                                                                                                                                                                                                                                                  |                                                                                                                                                                                                                                                                                                                                        |                                                                                                                                             | SCALE:            | N.T.S.                             |
| _ |                                                                                                                                                                                                                                                                                                                                                 |                                                                                                                                                                                                                                                                                                                                        |                                                                                                                                             | SHEET:            | 1 of 2                             |
|   |                                                                                                                                                                                                                                                                                                                                                 |                                                                                                                                                                                                                                                                                                                                        |                                                                                                                                             |                   |                                    |