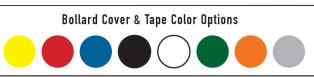

# Standard Flexible Bollard

- Brand Your Parking Lot: Standard Bollard Colors and Decals
- Minimizes Damage to Vehicles and Parking Lot Surfaces
- Deters Impact Rigid Bollard Appearance
- Installs in 30 Minutes or Less No Special Tools Required
- Made in the U.S.A.