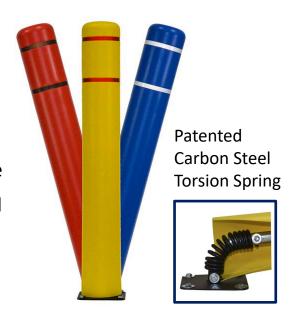

# Standard Flexible Bollard

- Brand Your Parking Lot: Standard Bollard Colors and Decals
- Minimizes Damage to Vehicles and Parking Lot Surfaces
- Deters Impact Rigid Bollard Appearance
- Installs in 30 Minutes or Less No Special Tools Required
- Made in the U.S.A.

### **SPECIFICATIONS**

- Patented Carbon Steel Torsion Spring
- 9" Square 7-Gauge Powder-Coated Steel Base Plate with 1-5/8" Diameter Internal Steel Post
- 7" Diameter UV-Resistant High-Density Polyethylene Cover
- 360° Range of Motion