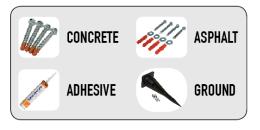

# Standard Flexible Bollard

- Brand Your Parking Lot: Standard Bollard Colors and Decals
- Minimizes Damage to Vehicles and Parking Lot Surfaces
- Deters Impact Rigid Bollard Appearance
- Installs in 30 Minutes or Less No Special Tools Required
- Made in the U.S.A.



#### **HEIGHT OPTIONS**

- 52" Finished Height
- 72" Finished Height

## ANCHORING OPTIONS



### **SPECIFICATIONS**

- Patented Carbon Steel Torsion Spring
- 9" Square 7-Gauge Powder-Coated Steel Base Plate with 1-5/8" Diameter Internal Steel Post
- 7" Diameter UV-Resistant High-Density Polyethylene Cover
- 360° Range of Motion

### **OPTIONS**





**ADA Decal**