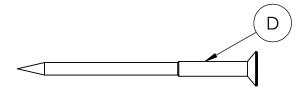

#### MOUNT THE DISPENSER

- Slide the pet bags dispenser (A) onto the post Install the #10 x 2.5" screw to secure the dispenser to the post (Only 1 is needed but 2 are supplied in case of stripping) Remove bags from box and pull through slot