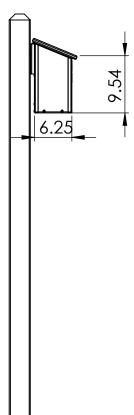

post with the ground Pour concrete into the hole and allow to set



#### Surface Mount

- Insert the post (C) into the surface mount base(G)
- Secure the post to the base with 2 1/4" x 1.5" lag screws (E) and washers (F) provided
- Place the post upright in desired location
- Square the post assembly to the ground
- Attach the surface mount base to the ground using approiate hardware (not included)



#### MOUNT THE DISPENSER

- Slide the pet bags dispenser (A) onto the post Install the #10 x 2.5" screw to secure the dispenser to the post (Only 1 is needed but 2 are supplied in case of stripping) Remove bags from box and pull through slot



NOTE: LID REMOVED TO SHOW DETAIL

# PW1010- PW1012

NOTE: ALL MATERIAL IS RECYCLED PLASTIC LUMBER UNLESS NOTED ALL DIMENSIONS SHOWN IN INCHES