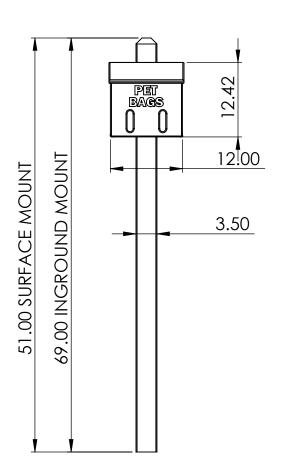

APW1010-12 REV# 1 11/20/2014

**INGROUND MOUNT** 

SURFACE MOUNT

Pet Bags Dispenser

#10 x 2.5" Screw

**1** Inground Post

### Inground Mount

- Dig a hole 12 inches in diameter to a depth of 18 inches
- Insert the inground mount (B) post into the hole Level the post with the ground Pour concrete into the hole and allow to set

#### Surface Mount

- Insert the post (C) into the surface mount base(G)
- Secure the post to the base with 2 1/4" x 1.5" lag screws (E) and washers (F) provided
- Place the post upright in desired location
- Square the post assembly to the ground
- Attach the surface mount base to the ground using approiate hardware (not included)