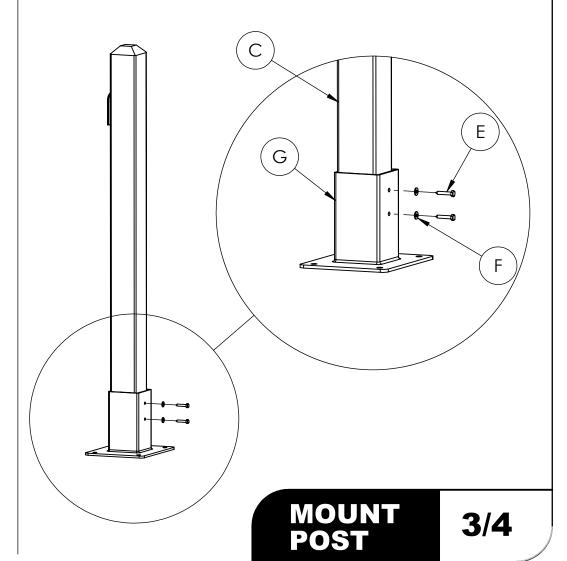

#### Surface Mount

- Insert the post (C) into the surface mount base(G)
- Secure the post to the base with 2 1/4" x 1.5" lag screws (E) and washers (F) provided
- Place the post upright in desired location
- Square the post assembly to the ground
- Attach the surface mount base to the ground using approiate hardware (not included)