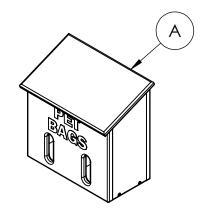

#### MOUNT THE DISPENSER

- Slide the pet bags dispenser (A) onto the post Install the #10 x 2.5" screw to secure the dispenser to the post (Only 1 is needed but 2 are supplied in case of stripping) Remove bags from box and pull through slot

NOTE: LID REMOVED TO SHOW DETAIL