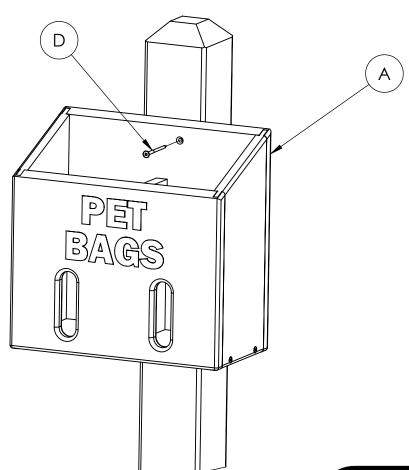

#### MOUNT THE DISPENSER

- Slide the pet bags dispenser (A) onto the post Install the #10 x 2.5" screw to secure the dispenser to the post (Only 1 is needed but 2 are supplied in case of stripping) Remove bags from box and pull through slot