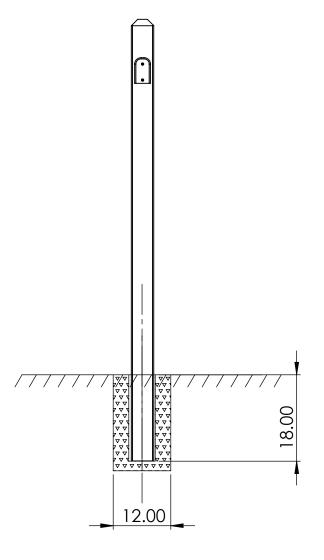

### Inground Mount

- Dig a hole 12 inches in diameter to a depth of 18 inches
- Insert the inground mount (B) post into the hole Level the post with the ground Pour concrete into the hole and allow to set