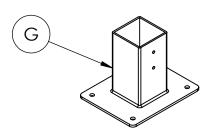

#### Surface Mount

- Insert the post (C) into the surface mount base(G)
- Secure the post to the base with 2 1/4" x 1.5" lag screws (E) and washers (F) provided
- Place the post upright in desired location
- Square the post assembly to the ground
- Attach the surface mount base to the ground using approiate hardware (not included)