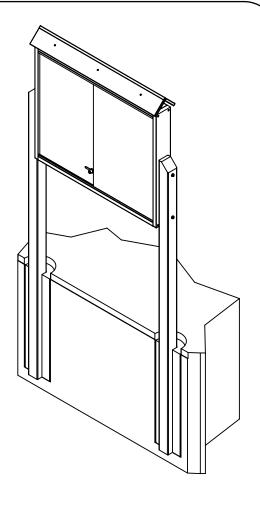

#### **STEP #1**

- A. Lay Message Center (A) on the ground
- B. Lay Posts (G) on either side of the Message Center (A) and align the predrilled holes
- C. Note: It may be helpful to prop up Posts about an inch to better align with holes on Message Center
- D. Take 3/8" x 5" Hex Bolt (L), feed through a 3/8" Flat Washer (M), through an outside hole on one of the Posts (G), and screw into aligned hole on Message Center (A)
- Repeat for three other holes to complete attachment of Posts (G) to Message Center (A)
- F. Note: Hand tighten bolts until all four have been placed, then tighten with socket wrench

#### **STEP #2-B**

- A. Place post into holes.
- B. Fill with Sakcrete to a level about 4" 6" below ground level
- C. Use guide wire to secure until Sakcrete is dry
- D. Use a level to make sure Message Center is square and level