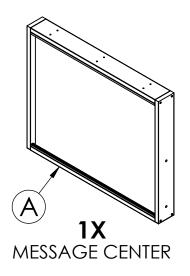

#### **STEP #1**

- A. Lay Message Center (A) on the ground
- B. Lay Posts (G) on either side of the Message Center (A) and align the predrilled holes
- C. Note: It may be helpful to prop up Posts about an inch to better align with holes on Message Center
- D. Take 3/8" x 5" Hex Bolt (L), feed through a 3/8" Flat Washer (M), through an outside hole on one of the Posts (G), and screw into aligned hole on Message Center (A)
- Repeat for three other holes to complete attachment of Posts (G) to Message Center (A)
- F. Note: Hand tighten bolts until all four have been placed, then tighten with socket wrench

4/8

**MESSAGE CENTER** 