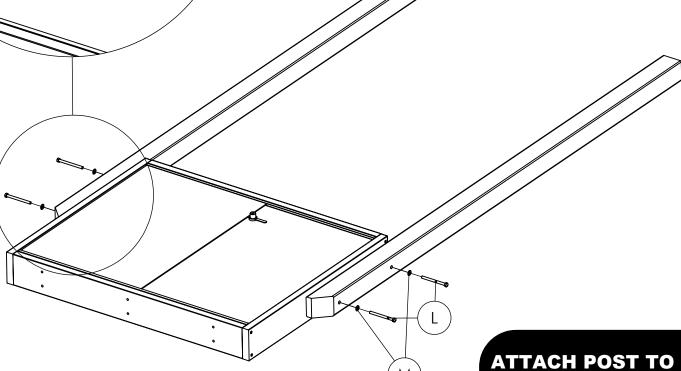

#### **STEP #1**

- A. Lay Message Center (A) on the ground
- B. Lay Posts (G) on either side of the Message Center (A) and align the predrilled holes
- C. Note: It may be helpful to prop up Posts about an inch to better align with holes on Message Center
- D. Take 3/8" x 5" Hex Bolt (L), feed through a 3/8" Flat Washer (M), through an outside hole on one of the Posts (G), and screw into aligned hole on Message Center (A)
- Repeat for three other holes to complete attachment of Posts (G) to Message Center (A)
- F. Note: Hand tighten bolts until all four have been placed, then tighten with socket wrench