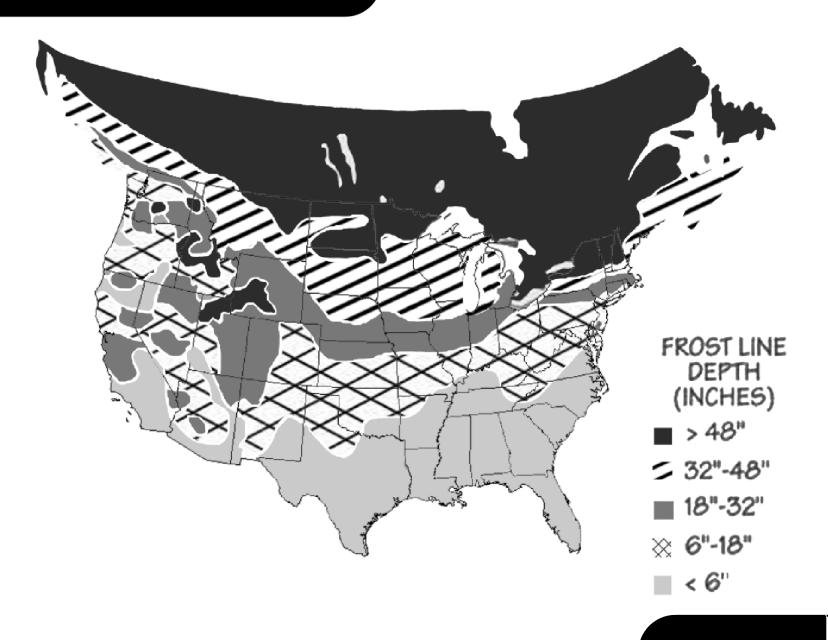

#### **STEP #2-A**

A. Dig two holes, approximately 10" in diameter to a depth of 36" (or to building code / frost line)

#### **STEP #2-B**

- A. Place post into holes.
- B. Fill with Sakcrete to a level about 4" 6" below ground level
- C. Use guide wire to secure until Sakcrete is dry
- D. Use a level to make sure Message Center is square and level

# SUPERSAVER INGROUND MESSAGE CENTER SPECIFICATIONS

MC5386 INGROUND MOUNT 8/19/22 REV #2

NOTE:
CHECK LOCAL CODES
FOR FROST DEPTH

ALL DIMENSIONS SHOWN IN INCHES