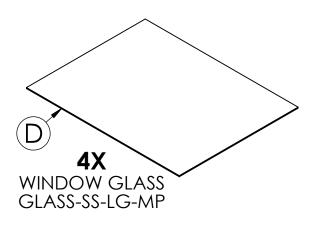

#### **STEP #4**

- A. Remove protective film from Window Glass (D)
- B. Gently Bend the Window Glass (D) into Door Track (E)
- C. Make sure one piece of Window Glass (D) is in the rear track, and one piece is in the front track
- D. Attach Sliding Lock (B) set screw to Window Glass (D) by tightening in desired lock location
- E. Secure Windows by locking the Sliding Lock (B)
- F. Repeat all steps for other side of display