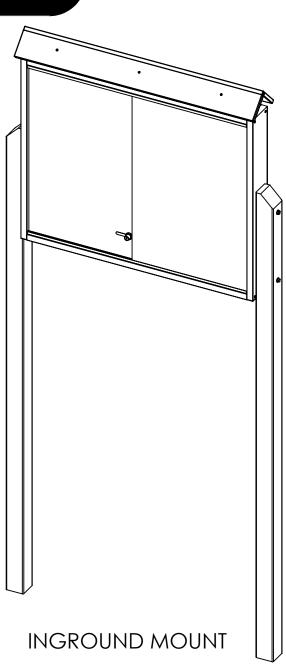

INGROUND INSTRUCTIONS

# SUPERSAVER INGROUND MESSAGE CENTER SPECIFICATIONS

MC5386 INGROUND MOUNT 8/19/22 REV #2

NOTE:
CHECK LOCAL CODES
FOR FROST DEPTH

ALL DIMENSIONS SHOWN IN INCHES