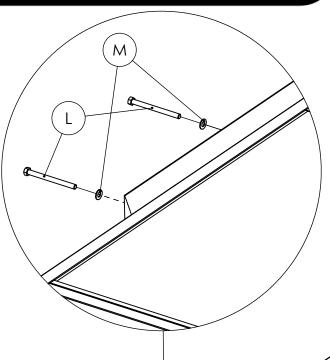

#### **STEP #1**

- A. Lay Message Center (A) on the ground
- B. Lay Posts (G) on either side of the Message Center (A) and align the predrilled holes
- C. Note: It may be helpful to prop up Posts about an inch to better align with holes on Message Center
- D. Take 3/8" x 5" Hex Bolt (L), feed through a 3/8" Flat Washer (M), through an outside hole on one of the Posts (G), and screw into aligned hole on Message Center (A)
- Repeat for three other holes to complete attachment of Posts (G) to Message Center (A)
- F. Note: Hand tighten bolts until all four have been placed, then tighten with socket wrench