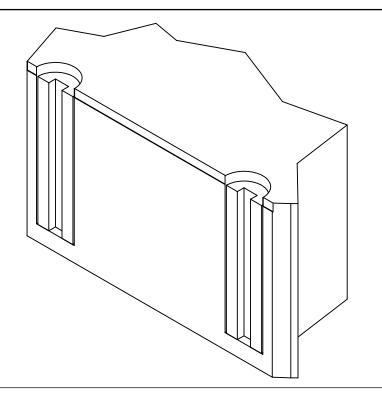

NENTS & TOOLS REQUIRED FOR ASSEMBLY



#### **STEP #1**

- A. Lay Message Center (A) on the ground
- B. Lay Posts (G) on either side of the Message Center (A) and align the predrilled holes
- C. Note: It may be helpful to prop up Posts about an inch to better align with holes on Message Center
- D. Take 3/8" x 5" Hex Bolt (L), feed through a 3/8" Flat Washer (M), through an outside hole on one of the Posts (G), and screw into aligned hole on Message Center (A)
- Repeat for three other holes to complete attachment of Posts (G) to Message Center (A)
- F. Note: Hand tighten bolts until all four have been placed, then tighten with socket wrench

4/8

**MESSAGE CENTER** 



#### **STEP #2-A**

A. Dig two holes, approximately 10" in diameter to a depth of 36" (or to building code / frost line)





#### **STEP #2-B**

- A. Place post into holes.
- B. Fill with Sakcrete to a level about 4" 6" below ground level
- C. Use guide wire to secure until Sakcrete is dry
- D. Use a level to make sure Message Center is square and level

INGROUND INSTRUCTIONS





#### **STEP #4**

- A. Remove protective film from Window Glass (D)
- B. Gently Bend the Window Glass (D) into Door Track (E)
- C. Make sure one piece of Window Glass (D) is in the rear track, and one piece is in the front track
- D. Attach Sliding Lock (B) set screw to Window Glass (D) by tightening in desired lock location
- E. Secure Windows by locking the Sliding Lock (B)
- F. Repeat all steps for other side of display



# SUPERSAVER INGROUND MESSAGE CENTER SPECIFICATIONS

MC5386 INGROUND MOUNT 8/19/22 REV #2





NOTE:
CHECK