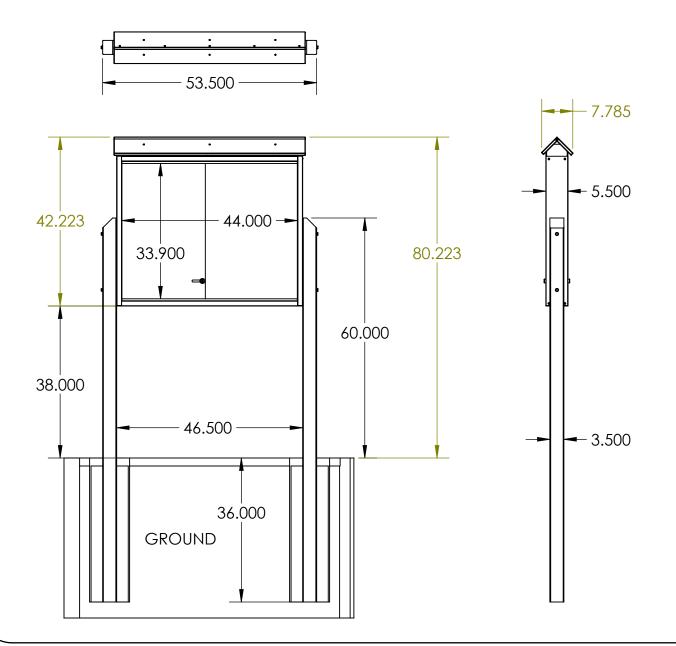

# SUPERSAVER INGROUND MESSAGE CENTER SPECIFICATIONS

MC5386 INGROUND MOUNT 8/19/22 REV #2

NOTE:
CHECK LOCAL CODES
FOR FROST DEPTH

ALL DIMENSIONS SHOWN IN INCHES

#### **STEP #2-A**

A. Dig two holes, approximately 10" in diameter to a depth of 36" (or to building code / frost line)

#### **STEP #2-B**

- A. Place post into holes.
- B. Fill with Sakcrete to a level about 4" 6" below ground level
- C. Use guide wire to secure until Sakcrete is dry
- D. Use a level to make sure Message Center is square and level