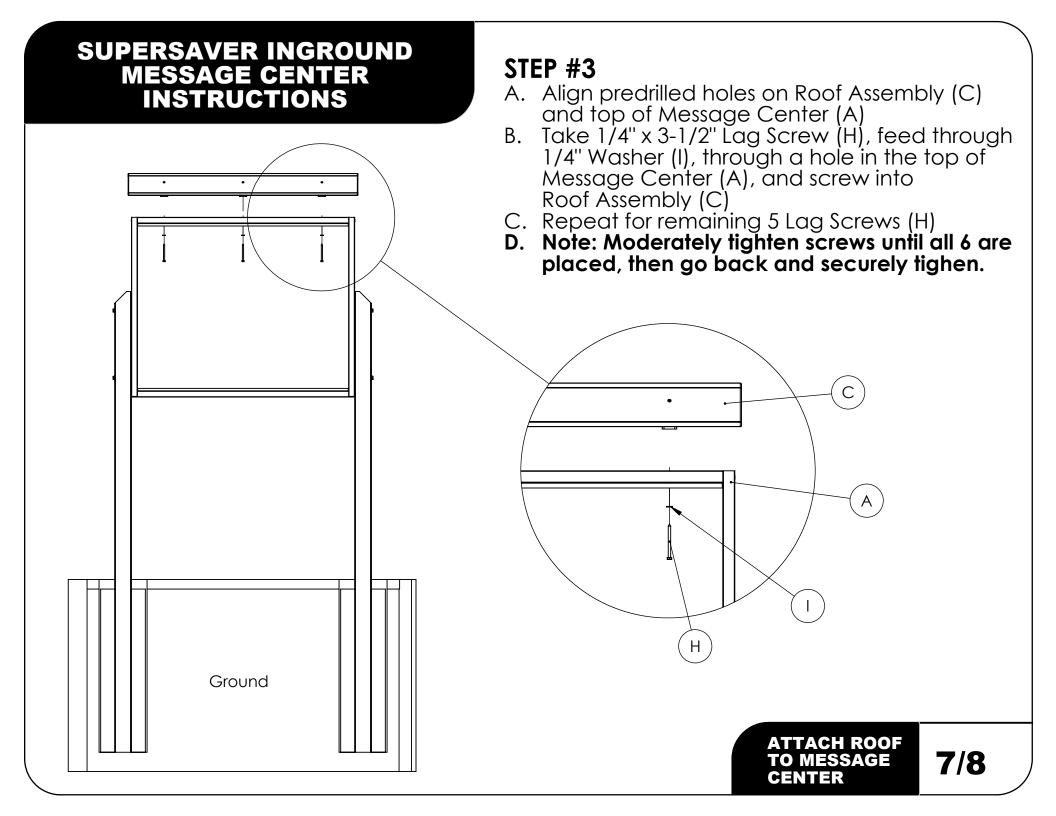

lign with holes on Message Center
- D. Take 3/8" x 5" Hex Bolt (L), feed through a 3/8" Flat Washer (M), through an outside hole on one of the Posts (G), and screw into aligned hole on Message Center (A)
- Repeat for three other holes to complete attachment of Posts (G) to Message Center (A)
- F. Note: Hand tighten bolts until all four have been placed, then tighten with socket wrench

4/8

**MESSAGE CENTER** 



#### **STEP #2-A**

A. Dig two holes, approximately 10" in diameter to a depth of 36" (or to building code / frost line)





#### **STEP #2-B**

- A. Place post into holes.
- B. Fill with Sakcrete to a level about 4" 6" below ground level
- C. Use guide wire to secure until Sakcrete is dry
- D. Use a level to make sure Message Center is square and level

INGROUND INSTRUCTIONS





#### **STEP #4**

- A. Remove protective film from Window Glass (D)
- B. Gently Bend the Window Glass (D) into Door Track (E)
- C. Make sure one piece of Window Glass (D) is in the rear track, and one piece is in the front track
- D. Attach Sliding Lock (B) set screw to Window Glass (D) by tightening in desired lock location
- E. Secure Windows by locking the Sliding Lock (B)
- F. Repeat all steps for other side of display



# SUPERSAVER INGROUND MESSAGE CENTER SPECIFICATIONS

MC5386 INGROUND MOUNT 8/19/22 REV #2





NOTE:
CHECK LOCAL CODES
FOR FROST DEPTH

ALL DIMENSIONS SHOWN IN INCHES