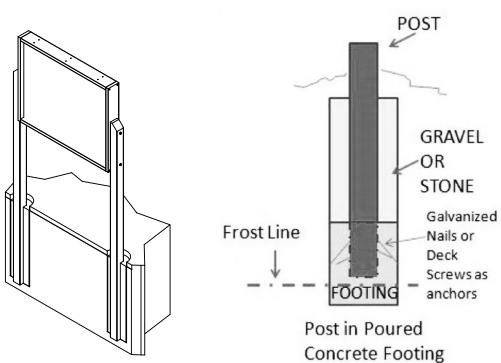

#### **STEP #2-A**

A. Dig two holes, approximately 10" in diameter to a depth of 36" (or to building code / frost line)

#### **STEP #2-B**

- A. Place post into holes.
- B. Fill with Sakcrete to a level about 4" 6" below ground level
- C. Use guide wire to secure until Sakcrete is dry
- D. Use a level to make sure Message Center is square and level