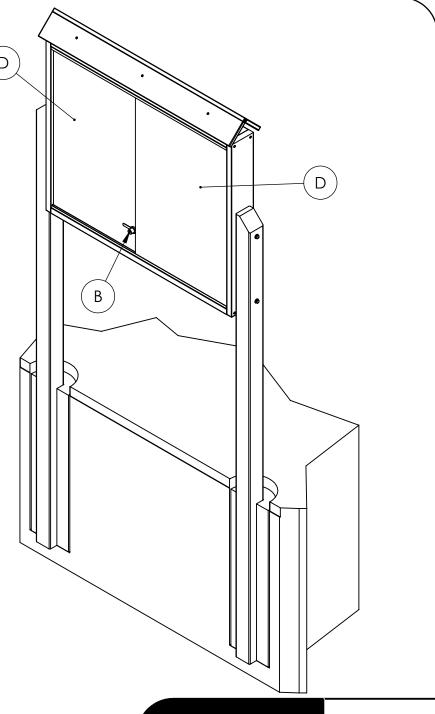

#### **STEP #4**

- A. Remove protective film from Window Glass (D)
- B. Gently Bend the Window Glass (D) into Door Track (E)
- C. Make sure one piece of Window Glass (D) is in the rear track, and one piece is in the front track
- D. Attach Sliding Lock (B) set screw to Window Glass (D) by tightening in desired lock location
- E. Secure Windows by locking the Sliding Lock (B)
- F. Repeat all steps for other side of display