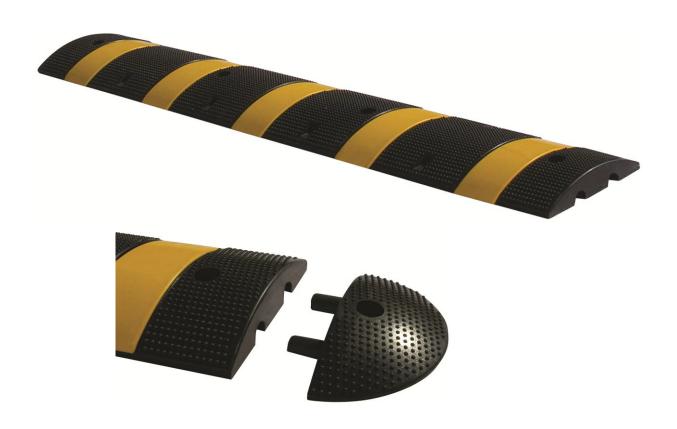

## 2" High Safety-Striped Speed Bump & End Cap

| Description   | Dimensions                                                                         | Weight |
|---------------|------------------------------------------------------------------------------------|--------|
| Speed Hump    | 72" I x 11.75" w x 2" h<br>Two, 1" dia. channels on bottom<br>4 holes for hardware | 45 lbs |
| End Cap (ea.) | 5.75" l x 11.75" w x 2" h<br>1 hole for hardware (ea.)                             | 3 lbs  |

## Material

Recycled Rubber construction Built-in reflectors for greater visibility

Top image shows 1 speed bump without end caps
Bottom image shows end cap detail

\*\*\*NOTE: Purchase and use of end caps (sold separately) with speed bump is required for product guarantee.