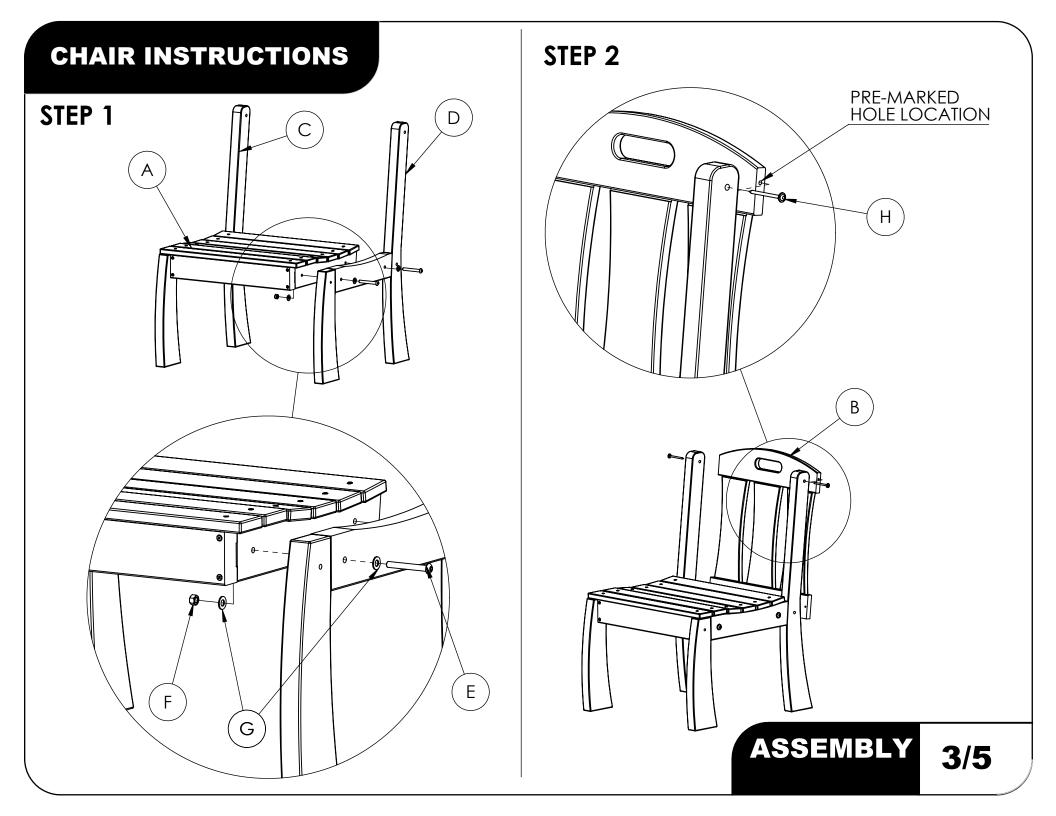

BIT

NOTE: IT IS IMPORTANT TO KEEP ALL SCREWS LOOSE DURING ASSEMBLY UNTIL ENTIRE BENCH IS ASSEMBLED

HARDWARE & TOOLS REQUIRED FOR ASSEMBLY

## BENCH INSTRUCTIONS

### STEP 1



### STEP 2



### BENCH SPECIFICATIONS









CONSTRUCTION MATERIALS: Recycled Plastic HARDWARE: Stainless Steel



### **CHAIR INSTRUCTIONS**







Bench Ends

# REQUIRED TOOLS (NOT INCLUDED)

- POWER DRILL
- 7/32 ALLEN WRENCH
- 9/16 WRENCH
- #2 SQUARE DRIVE



HARDWARE & TOOLS REQUIRED FOR ASSEMBLY



### **CHAIR INSTRUCTIONS**







### CHAIR SPECIFICATIONS









CONSTRUCTION MATERIALS: Recycled Plastic HARDWARE: Stainless Steel



### **CHAIR INSTRUCTIONS**







# REQUIRED TOOLS (NOT INCLUDED)

- POWER DRILL
- 7/32 ALLEN WRENCH
- 9/16 WRENCH
- #2 SQUARE DRIVE



HARDWARE & TOOLS REQUIRED FOR ASSEMBLY



# STEP 3





ASSEMBLY

### **CHAIR SPECIFICATIONS**









CONSTRUCTION MATERIALS: Recycled Plastic HARDWARE: Stainless Steel