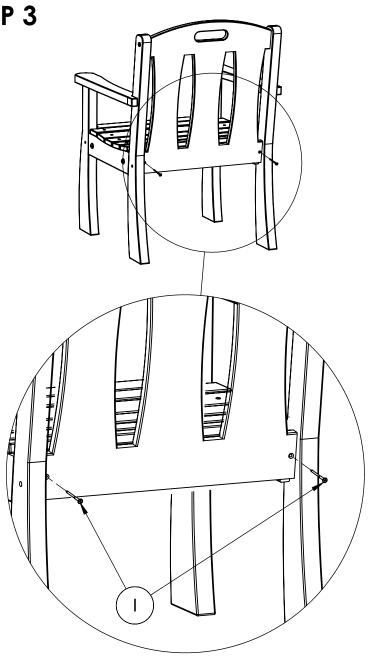

IONS









CONSTRUCTION MATERIALS:
Recycled Plastic
HARDWARE:

Stainless Steel



### **BENCH INSTRUCTIONS**





### **HARDWARE**



3/8" x 3" Button Head Cap Screws



3/8" Hex Nuts





# REQUIRED TOOLS (NOT INCLUDED)

- POWER DRILL
- 7/32 ALLEN WRENCH
- 9/16 WRENCH
- T30 TORX BIT

NOTE: IT IS IMPORTANT TO KEEP ALL SCREWS LOOSE DURING ASSEMBLY UNTIL ENTIRE BENCH IS ASSEMBLED

HARDWARE & TOOLS REQUIRED FOR ASSEMBLY

## BENCH INSTRUCTIONS

### STEP 1



### STEP 2



### BENCH SPECIFICATIONS









CONSTRUCTION MATERIALS: Recycled Plastic HARDWARE: Stainless Steel



### **CHAIR INSTRUCTIONS**







Bench Ends

# REQUIRED TOOLS (NOT INCLUDED)

- POWER DRILL
- 7/32 ALLEN WRENCH
- 9/16 WRENCH
- #2 SQUARE DRIVE



HARDWARE & TOOLS REQUIRED FOR ASSEMBLY



### **CHAIR INSTRUCTIONS**







### CHAIR SPECIFICATIONS









CONSTRUCTION MATERIALS: Recycled Plastic HARDWARE: Stainless Steel



### **CHAIR INSTRUCTIONS**







# REQUIRED TOOLS (NOT INCLUDED)

- POWER DRILL
- 7/32 ALLEN WRENCH
- 9/16 WRENCH
- #2 SQUARE DRIVE



HARDWARE & TOOLS REQUIRED FOR ASSEMBLY



# STEP 3





ASSEMBLY

### **CHAIR SPECIFICATIONS**









CONSTRUCTION MATERIALS: Recycled Plastic HARDWARE: Stainless Steel