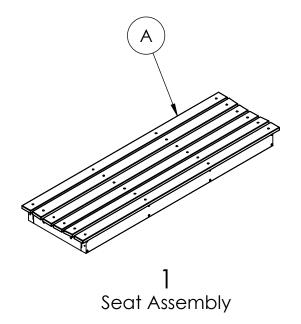

### **TABLE INSTRUCTIONS**









### **REQUIRED TOOLS** (NOT INCLUDED)

- POWER DRILL
- #2 SQUARE DRIVE
- (2) 9/16 WRENCH OR SOCKET 7/16" SOCKET



**HARDWARE & TOOLS REQUIRED FOR ASSEMBLY** 

### **TABLE INSTRUCTIONS**

### STEP 1





**ASSEMBLY** 



### TABLE SPECIFICATIONS









CONSTRUCTION MATERIALS:
Recycled Plastic
HARDWARE:

Stainless Steel



### **BENCH INSTRUCTIONS**





### **HARDWARE**



3/8" x 3" Button Head Cap Screws



3/8" Hex Nuts





# REQUIRED TOOLS (NOT INCLUDED)

- POWER DRILL
- 7/32 ALLEN WRENCH
- 9/16 WRENCH
- T30 TORX BIT

NOTE: IT IS IMPORTANT TO KEEP ALL SCREWS LOOSE DURING ASSEMBLY UNTIL ENTIRE BENCH IS ASSEMBLED

HARDWARE & TOOLS REQUIRED FOR ASSEMBLY

## BENCH INSTRUCTIONS

### STEP 1



### STEP 2



### BENCH SPECIFICATIONS









CONSTRUCTION MATERIALS: Recycled Plastic HARDWARE: Stainless Steel



### **CHAIR INSTRUCTIONS**







Bench Ends

# REQUIRED TOOLS (NOT INCLUDED)

- POWER DRILL
- 7/32 ALLEN WRENCH
- 9/16 WRENCH
- #2 SQUARE DRIVE



HARDWARE & TOOLS REQUIRED FOR ASSEMBLY



### **CHAIR INSTRUCTIONS**







### CHAIR SPECIFICATIONS









CONSTRUCTION MATERIALS: Recycled Plastic HARDWARE: Stainless Steel



### *