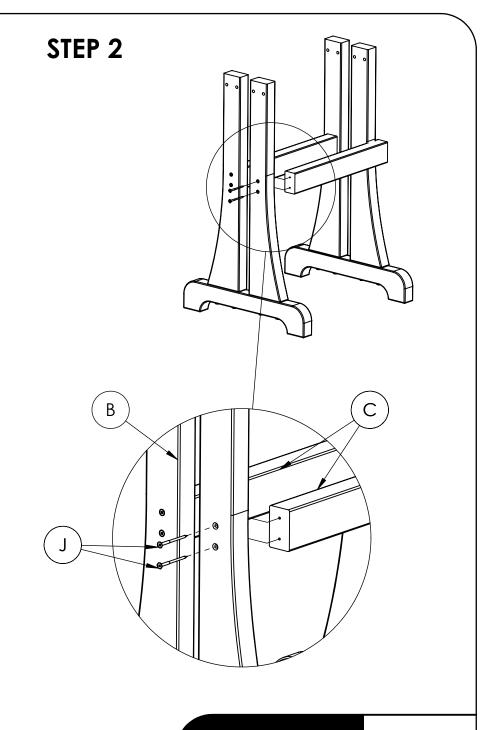

### **TABLE INSTRUCTIONS**









### **REQUIRED TOOLS** (NOT INCLUDED)

- POWER DRILL
- #2 SQUARE DRIVE
- (2) 9/16 WRENCH OR SOCKET 7/16" SOCKET



**HARDWARE & TOOLS REQUIRED FOR ASSEMBLY** 

### **TABLE INSTRUCTIONS**

### STEP 1





**ASSEMBLY** 



### TABLE SPECIFICATIONS









CONSTRUCTION MATERIALS:
Recycled Plastic
HARDWARE:

Stainless Steel



### **BENCH INSTRUCTIONS**





### **HARDWARE**



3/8" x 3" Button Head Cap Screws



3/8" Hex Nuts





# REQUIRED TOOLS (NOT INCLUDED)

- POWER DRILL
- 7/32 ALLEN WRENCH
- 9/16 WRENCH
- T30 TORX BIT

NOTE: IT IS IMPORTANT TO KEEP ALL SCREWS LOOSE DURING ASSEMBLY UNTIL ENTIRE BENCH IS ASSEMBLED

HARDWARE & TOOLS REQUIRED FOR ASSEMBLY

## BENCH INSTRUCTIONS

### STEP 1



### STEP 2



### BENCH SPECIFICATIONS









CONSTRUCTION MATERIALS: Recycled Plastic HARDWARE: Stainless Steel



### **CHAIR INSTRUCTIONS**







Bench Ends

# REQUIRED TOOLS (NOT INCLUDED)

- POWER DRILL
- 7/32 ALLEN WRENCH
- 9/16 WRENCH
- #2 SQUARE DRIVE



HARDWARE & TOOLS REQUIRED FOR ASS