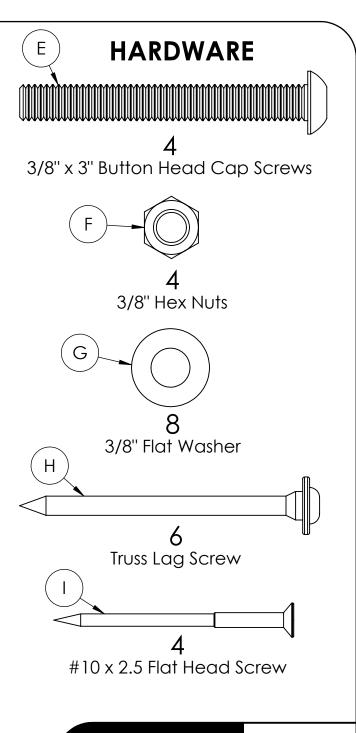

/32 ALLEN WRENCH
- 9/16 WRENCH
- T30 TORX BIT

NOTE: IT IS IMPORTANT TO KEEP ALL SCREWS LOOSE DURING ASSEMBLY UNTIL ENTIRE BENCH IS ASSEMBLED

HARDWARE & TOOLS REQUIRED FOR ASSEMBLY

## BENCH INSTRUCTIONS

### STEP 1



### STEP 2



### BENCH SPECIFICATIONS









CONSTRUCTION MATERIALS: Recycled Plastic HARDWARE: Stainless Steel



### **CHAIR INSTRUCTIONS**







Bench Ends

# REQUIRED TOOLS (NOT INCLUDED)

- POWER DRILL
- 7/32 ALLEN WRENCH
- 9/16 WRENCH
- #2 SQUARE DRIVE



HARDWARE & TOOLS REQUIRED FOR ASSEMBLY



### **CHAIR INSTRUCTIONS**







### CHAIR SPECIFICATIONS









CONSTRUCTION MATERIALS: Recycled Plastic HARDWARE: Stainless Steel



### **CHAIR INSTRUCTIONS**







# REQUIRED TOOLS (NOT INCLUDED)

- POWER DRILL
- 7/32 ALLEN WRENCH
- 9/16 WRENCH
- #2 SQUARE DRIVE



HARDWARE & TOOLS REQUIRED FOR ASSEMBLY



# STEP 3





ASSEMBLY

### **CHAIR SPECIFICATIONS**









CONSTRUCTION MATERIALS: Recycled Plastic HARDWARE: Stainless Steel