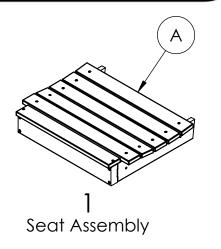

3/8" x 3" Button Head Cap Screws



3/8" Hex Nuts





# REQUIRED TOOLS (NOT INCLUDED)

- POWER DRILL
- 7/32 ALLEN WRENCH
- 9/16 WRENCH
- T30 TORX BIT

NOTE: IT IS IMPORTANT TO KEEP ALL SCREWS LOOSE DURING ASSEMBLY UNTIL ENTIRE BENCH IS ASSEMBLED

HARDWARE & TOOLS REQUIRED FOR ASSEMBLY

## BENCH INSTRUCTIONS

### STEP 1



### STEP 2



### BENCH SPECIFICATIONS









CONSTRUCTION MATERIALS: Recycled Plastic HARDWARE: Stainless Steel



### **CHAIR INSTRUCTIONS**







Bench Ends

# REQUIRED TOOLS (NOT INCLUDED)

- POWER DRILL
- 7/32 ALLEN WRENCH
- 9/16 WRENCH
- #2 SQUARE DRIVE



HARDWARE & TOOLS REQUIRED FOR ASSEMBLY



### **CHAIR INSTRUCTIONS**







### CHAIR SPECIFICATIONS









CONSTRUCTION MATERIALS: Recycled Plastic HARDWARE: Stainless Steel



### **CHAIR INSTRUCTIONS**







# REQUIRED TOOLS (NOT INCLUDED)

- POWER DRILL
- 7/32 ALLEN WRENCH
- 9/16 WRENCH
- #2 SQUARE DRIVE



HARDWARE & TOOLS REQUIRED FOR ASSEMBLY



# STEP 3





ASSEMBLY

### **CHAIR SPECIFICATIONS**









CONSTRUCTION MATERIALS: Recycled Plastic HARDWARE: Stainless Steel