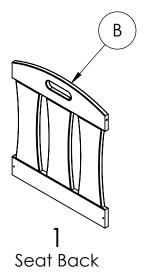

L
- #2 SQUARE DRIVE
- (2) 9/16 WRENCH OR SOCKET 7/16" SOCKET



**HARDWARE & TOOLS REQUIRED FOR ASSEMBLY** 

### **TABLE INSTRUCTIONS**

### STEP 1





**ASSEMBLY** 



### TABLE SPECIFICATIONS









CONSTRUCTION MATERIALS:
Recycled Plastic
HARDWARE:

Stainless Steel



### **BENCH INSTRUCTIONS**





### **HARDWARE**



3/8" x 3" Button Head Cap Screws



3/8" Hex Nuts





# REQUIRED TOOLS (NOT INCLUDED)

- POWER DRILL
- 7/32 ALLEN WRENCH
- 9/16 WRENCH
- T30 TORX BIT

NOTE: IT IS IMPORTANT TO KEEP ALL SCREWS LOOSE DURING ASSEMBLY UNTIL ENTIRE BENCH IS ASSEMBLED

HARDWARE & TOOLS REQUIRED FOR ASSEMBLY

## BENCH INSTRUCTIONS

### STEP 1



### STEP 2



### BENCH SPECIFICATIONS









CONSTRUCTION MATERIALS: Recycled Plastic HARDWARE: Stainless Steel



### **CHAIR INSTRUCTIONS**







Bench Ends

# REQUIRED TOOLS (NOT INCLUDED)

- POWER DRILL
- 7/32 ALLEN WRENCH
- 9/16 WRENCH
- #2 SQUARE DRIVE



HARDWARE & TOOLS REQUIRED FOR ASSEMBLY



### **CHAIR INSTRUCTIONS**







### CHAIR SPECIFICATIONS









CONSTRUCTION MATERIALS: Recycled Plastic HARDWARE: Stainless Steel



### **CHAIR INSTRUCTIONS**







# REQUIRED TOOLS (NOT INCLUDED)

- POWER DRILL
- 7/32 ALLEN WRENCH
- 9/16 WRENCH
- #2 SQUARE DRIVE



HARDWARE & TOOLS REQUIRED FOR ASSEMBLY



# STEP 3





ASSEMBLY

### **CHAIR SPECIFICATIONS**









CONSTRUCTION MATERIALS: Recycled Plastic HARDWARE: Stainless Steel