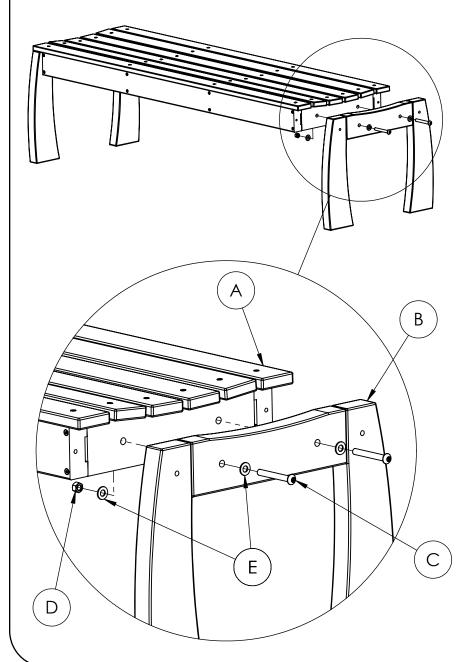

### **TABLE INSTRUCTIONS**









### **REQUIRED TOOLS** (NOT INCLUDED)

- POWER DRILL
- #2 SQUARE DRIVE
- (2) 9/16 WRENCH OR SOCKET 7/16" SOCKET



**HARDWARE & TOOLS REQUIRED FOR ASSEMBLY** 

### **TABLE INSTRUCTIONS**

### STEP 1





**ASSEMBLY** 



### TABLE SPECIFICATIONS









CONSTRUCTION MATERIALS:
Recycled Plastic
HARDWARE:

Stainless Steel



### **BENCH INSTRUCTIONS**





### **HARDWARE**



3/8" x 3" Button Head Cap Screws



3/8" Hex Nuts





# REQUIRED TOOLS (NOT INCLUDED)

- POWER DRILL
- 7/32 ALLEN WRENCH
- 9/16 WRENCH
- T30 TORX BIT

NOTE: IT IS IMPORTANT TO KEEP ALL SCREWS LOOSE DURING ASSEMBLY UNTIL ENTIRE BENCH IS ASSEMBLED

HARDWARE & TOOLS REQUIRED FOR ASSEMBLY

## BENCH INSTRUCTIONS

### STEP 1



### STEP 2



### BENCH SPECIFICATIONS









CONSTRUCTION MATERIALS: Recycled Plastic HARDWARE: Stainless Steel



### **CHAIR INSTRUCTIONS**







Bench Ends

# REQUIRED TOOLS (NOT INCLUDED)

- POWER DRILL
- 7/32 ALLEN WRENCH
- 9/16 WRENCH
- #2 SQUARE DRIVE



HARDWARE & TOOLS REQUIRED FOR ASSEMBLY



### **CHAIR INSTRUCTIONS**







### CHAIR SPECIFICATIONS









CONSTRUCTION MATERIALS: Recycled Plastic HARDWARE: Stainless Steel



### **CHAIR INSTRUCTIONS**







# REQUIRED TOOLS (NOT INCLUDED)

- POWER DRILL
- 7/32 ALLEN WRENCH
- 9/16 WRENCH
- #2 SQUARE DRIVE



HARDWARE & TOOLS REQUIRED FOR ASSEMBLY



# STEP 3





ASSEMBLY

### **CHAIR SPECIFICATIONS**









CONSTRUCTION MATERIALS: Recycled Plastic HARDWARE: Stainless Steel