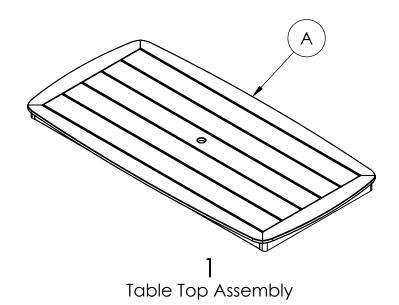

### **TABLE INSTRUCTIONS**









### **REQUIRED TOOLS** (NOT INCLUDED)

- POWER DRILL
- #2 SQUARE DRIVE
- (2) 9/16 WRENCH OR SOCKET 7/16" SOCKET



**HARDWARE & TOOLS REQUIRED FOR ASSEMBLY** 

### **TABLE INSTRUCTIONS**

### STEP 1





**ASSEMBLY** 



### TABLE SPECIFICATIONS









CONSTRUCTION MATERIALS:
Recycled Plastic
HARDWARE:

Stainless Steel



### **BENCH INSTRUCTIONS**





### **HARDWARE**



3/8" x 3" Button Head Cap Screws



3/8" Hex Nuts





# REQUIRED TOOLS (NOT INCLUDED)

- POWER DRILL
- 7/32 ALLEN WRENCH
- 9/16 WRENCH
- T30 TORX BIT

NOTE: IT IS IMPORTANT TO KEEP ALL SCREWS LOOSE DURING ASSEMBLY UNTIL ENTIRE BENCH IS ASSEMBLED

HARDWARE & TOOLS REQUIRED FOR ASSEMBLY

## BENCH INSTRUCTIONS

### STEP 1



### STEP 2



### BENCH SPECIFICATIONS









CONSTRUCTION MATERIALS: Recycled Plastic