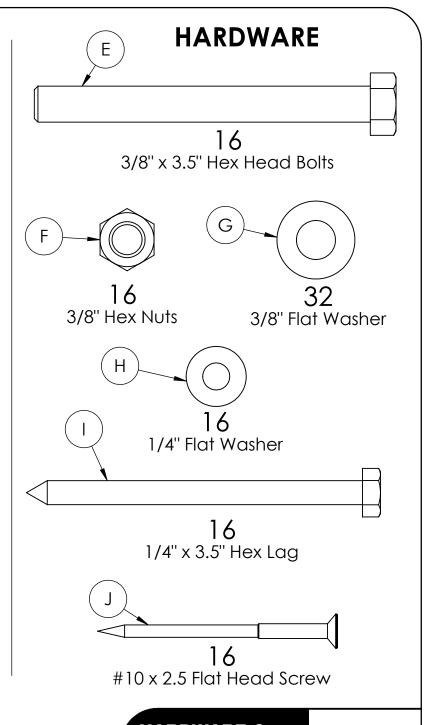

### **REQUIRED TOOLS** (NOT INCLUDED)

- POWER DRILL
- #2 SQUARE DRIVE
- (2) 9/16 WRENCH OR SOCKET 7/16" SOCKET

**HARDWARE & TOOLS REQUIRED FOR ASSEMBLY** 