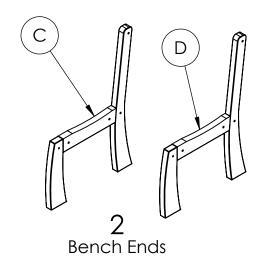

" x 3" Button Head Cap Screws



3/8" Hex Nuts





# REQUIRED TOOLS (NOT INCLUDED)

- POWER DRILL
- 7/32 ALLEN WRENCH
- 9/16 WRENCH
- T30 TORX BIT

NOTE: IT IS IMPORTANT TO KEEP ALL SCREWS LOOSE DURING ASSEMBLY UNTIL ENTIRE BENCH IS ASSEMBLED

HARDWARE & TOOLS REQUIRED FOR ASSEMBLY

## BENCH INSTRUCTIONS

### STEP 1



### STEP 2



### BENCH SPECIFICATIONS









CONSTRUCTION MATERIALS: Recycled Plastic HARDWARE: Stainless Steel



### **CHAIR INSTRUCTIONS**







Bench Ends

# REQUIRED TOOLS (NOT INCLUDED)

- POWER DRILL
- 7/32 ALLEN WRENCH
- 9/16 WRENCH
- #2 SQUARE DRIVE



HARDWARE & TOOLS REQUIRED FOR ASSEMBLY



### **CHAIR INSTRUCTIONS**







### CHAIR SPECIFICATIONS









CONSTRUCTION MATERIALS: Recycled Plastic HARDWARE: Stainless Steel



### **CHAIR INSTRUCTIONS**







# REQUIRED TOOLS (NOT INCLUDED)

- POWER DRILL
- 7/32 ALLEN WRENCH
- 9/16 WRENCH
- #2 SQUARE DRIVE



HARDWARE & TOOLS REQUIRED FOR ASSEMBLY



# STEP 3





ASSEMBLY

### **CHAIR SPECIFICATIONS**









CONSTRUCTION MATERIALS: Recycled Plastic HARDWARE: Stainless Steel