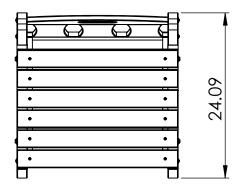

### CHAIR SPECIFICATIONS

CONSTRUCTION MATERIALS: Recycled Plastic HARDWARE: Stainless Steel

### **CHAIR SPECIFICATIONS**

CONSTRUCTION MATERIALS: Recycled Plastic HARDWARE: Stainless Steel