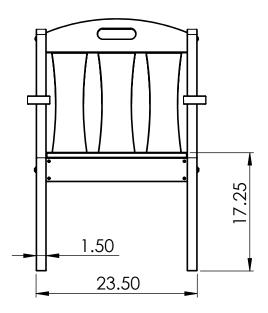

### CHAIR SPECIFICATIONS

CONSTRUCTION MATERIALS: Recycled Plastic HARDWARE: Stainless Steel

### **CHAIR SPECIFICATIONS**

CONSTRUCTION MATERIALS: Recycled Plastic HARDWARE: Stainless Steel