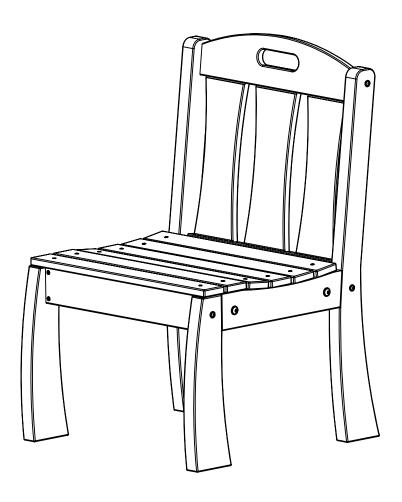

ONS**





### **HARDWARE**



3/8" x 3" Button Head Cap Screws



3/8" Hex Nuts





# REQUIRED TOOLS (NOT INCLUDED)

- POWER DRILL
- 7/32 ALLEN WRENCH
- 9/16 WRENCH
- T30 TORX BIT

NOTE: IT IS IMPORTANT TO KEEP ALL SCREWS LOOSE DURING ASSEMBLY UNTIL ENTIRE BENCH IS ASSEMBLED

HARDWARE & TOOLS REQUIRED FOR ASSEMBLY

## BENCH INSTRUCTIONS

### STEP 1



### STEP 2



### BENCH SPECIFICATIONS









CONSTRUCTION MATERIALS: Recycled Plastic HARDWARE: Stainless Steel



### **CHAIR INSTRUCTIONS**







Bench Ends

# REQUIRED TOOLS (NOT INCLUDED)

- POWER DRILL
- 7/32 ALLEN WRENCH
- 9/16 WRENCH
- #2 SQUARE DRIVE



HARDWARE & TOOLS REQUIRED FOR ASSEMBLY



### **CHAIR INSTRUCTIONS**







### CHAIR SPECIFICATIONS









CONSTRUCTION MATERIALS: Recycled Plastic HARDWARE: Stainless Steel



### **CHAIR INSTRUCTIONS**







# REQUIRED TOOLS (NOT INCLUDED)

- POWER DRILL
- 7/32 ALLEN WRENCH
- 9/16 WRENCH
- #2 SQUARE DRIVE



HARDWARE & TOOLS REQUIRED FOR ASSEMBLY



# STEP 3





ASSEMBLY

### **CHAIR SPECIFICATIONS**









CONSTRUCTION MATERIALS: Recycled Plastic HARDWARE: Stainless Steel