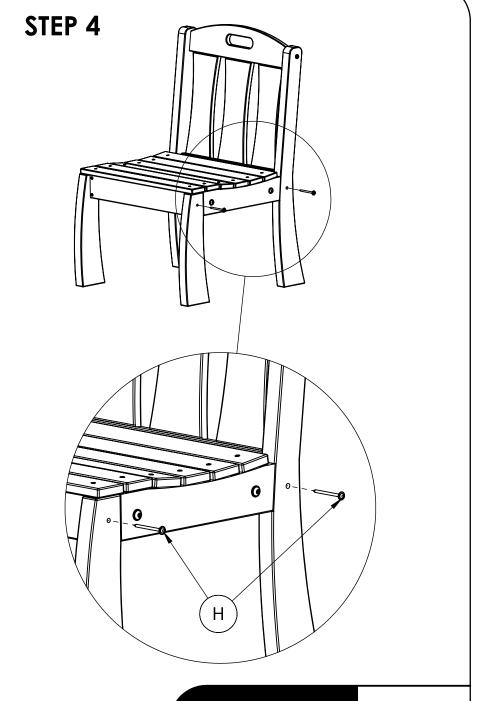

IS IMPORTANT TO KEEP ALL SCREWS LOOSE DURING ASSEMBLY UNTIL ENTIRE BENCH IS ASSEMBLED

HARDWARE & TOOLS REQUIRED FOR ASSEMBLY

## BENCH INSTRUCTIONS

### STEP 1



### STEP 2



### BENCH SPECIFICATIONS









CONSTRUCTION MATERIALS: Recycled Plastic HARDWARE: Stainless Steel



### **CHAIR INSTRUCTIONS**







Bench Ends

# REQUIRED TOOLS (NOT INCLUDED)

- POWER DRILL
- 7/32 ALLEN WRENCH
- 9/16 WRENCH
- #2 SQUARE DRIVE



HARDWARE & TOOLS REQUIRED FOR ASSEMBLY



### **CHAIR INSTRUCTIONS**







### CHAIR SPECIFICATIONS









CONSTRUCTION MATERIALS: Recycled Plastic HARDWARE: Stainless Steel



### **CHAIR INSTRUCTIONS**







# REQUIRED TOOLS (NOT INCLUDED)

- POWER DRILL
- 7/32 ALLEN WRENCH
- 9/16 WRENCH
- #2 SQUARE DRIVE



HARDWARE & TOOLS REQUIRED FOR ASSEMBLY



# STEP 3





ASSEMBLY

### **CHAIR SPECIFICATIONS**









CONSTRUCTION MATERIALS: Recycled Plastic HARDWARE: Stainless Steel