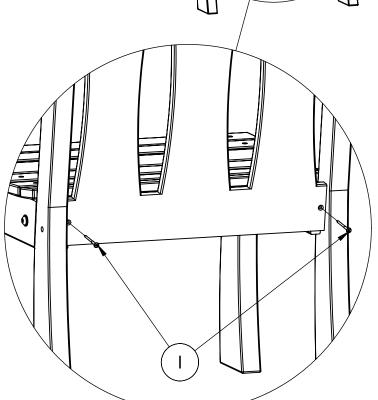

T IS IMPORTANT TO KEEP ALL SCREWS LOOSE DURING ASSEMBLY UNTIL ENTIRE BENCH IS ASSEMBLED

HARDWARE & TOOLS REQUIRED FOR ASSEMBLY

## BENCH INSTRUCTIONS

### STEP 1



### STEP 2



### BENCH SPECIFICATIONS









CONSTRUCTION MATERIALS: Recycled Plastic HARDWARE: Stainless Steel



### **CHAIR INSTRUCTIONS**







Bench Ends

# REQUIRED TOOLS (NOT INCLUDED)

- POWER DRILL
- 7/32 ALLEN WRENCH
- 9/16 WRENCH
- #2 SQUARE DRIVE



HARDWARE & TOOLS REQUIRED FOR ASSEMBLY



### **CHAIR INSTRUCTIONS**







### CHAIR SPECIFICATIONS









CONSTRUCTION MATERIALS: Recycled Plastic HARDWARE: Stainless Steel



### **CHAIR INSTRUCTIONS**







# REQUIRED TOOLS (NOT INCLUDED)

- POWER DRILL
- 7/32 ALLEN WRENCH
- 9/16 WRENCH
- #2 SQUARE DRIVE



HARDWARE & TOOLS REQUIRED FOR ASSEMBLY



# STEP 3





ASSEMBLY

### **CHAIR SPECIFICATIONS**









CONSTRUCTION MATERIALS: Recycled Plastic HARDWARE: Stainless Steel