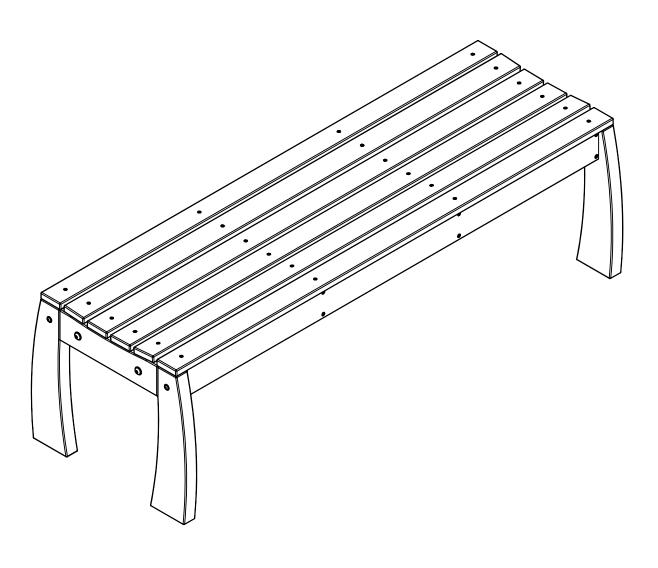

### **TABLE INSTRUCTIONS**









### **REQUIRED TOOLS** (NOT INCLUDED)

- POWER DRILL
- #2 SQUARE DRIVE
- (2) 9/16 WRENCH OR SOCKET 7/16" SOCKET



**HARDWARE & TOOLS REQUIRED FOR ASSEMBLY** 

### **TABLE INSTRUCTIONS**

### STEP 1





**ASSEMBLY** 



### TABLE SPECIFICATIONS









CONSTRUCTION MATERIALS:
Recycled Plastic
HARDWARE:

Stainless Steel



### **BENCH INSTRUCTIONS**





### **HARDWARE**



3/8" x 3" Button Head Cap Screws



3/8" Hex Nuts





# REQUIRED TOOLS (NOT INCLUDED)

- POWER DRILL
- 7/32 ALLEN WRENCH
- 9/16 WRENCH
- T30 TORX BIT

NOTE: IT IS IMPORTANT TO KEEP ALL SCREWS LOOSE DURING ASSEMBLY UNTIL ENTIRE BENCH IS ASSEMBLED

HARDWARE & TOOLS REQUIRED FOR ASSEMBLY

## BENCH INSTRUCTIONS

### STEP 1



### STEP 2



### BENCH SPECIFICATIONS









CONSTRUCTION MATERIALS: Recycled Plastic HARDWARE: Stainless Steel



### **CHAIR INSTRUCTIONS**







Bench Ends

# REQUIRED TOOLS (NOT INCLUDED)

- POWER DRILL
- 7/32 ALLEN WRENCH
- 9/16 WRENCH
- #2 SQUARE DRIVE



HARDWARE & TOOLS REQUIRED FOR ASSEMBLY



### **CHAIR INSTRUCTIONS**







### CHAIR SPECIFICATIONS









CONSTRUCTION MATERIALS: Recycled Plastic HARD