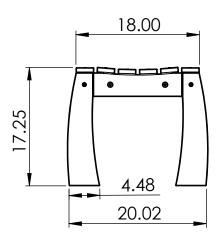

### CHAIR SPECIFICATIONS

CONSTRUCTION MATERIALS: Recycled Plastic HARDWARE: Stainless Steel

### **CHAIR SPECIFICATIONS**

CONSTRUCTION MATERIALS: Recycled Plastic HARDWARE: Stainless Steel