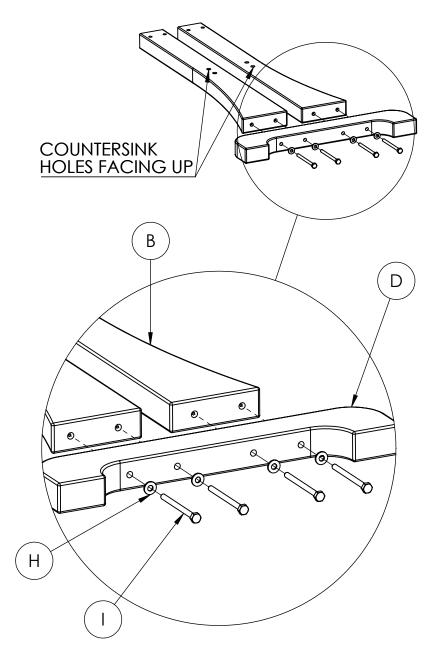

### **TABLE INSTRUCTIONS**









### **REQUIRED TOOLS** (NOT INCLUDED)

- POWER DRILL
- #2 SQUARE DRIVE
- (2) 9/16 WRENCH OR SOCKET 7/16" SOCKET



**HARDWARE & TOOLS REQUIRED FOR ASSEMBLY** 

### **TABLE INSTRUCTIONS**

### STEP 1





**ASSEMBLY** 



### TABLE SPECIFICATIONS









CONSTRUCTION MATERIALS:
Recycled Plastic
HARDWARE:

Stainless Steel



### **BENCH INSTRUCTIONS**





### **HARDWARE**



3/8" x 3" Button Head Cap Screws



3/8" Hex Nuts





# REQUIRED TOOLS (NOT INCLUDED)

- POWER DRILL
- 7/32 ALLEN WRENCH
- 9/16 WRENCH
- T30 TORX BIT

NOTE: IT IS IMPORTANT TO KEEP ALL SCREWS LOOSE DURING ASSEMBLY UNTIL ENTIRE BENCH IS ASSEMBLED

HARDWARE & TOOLS REQUIRED FOR ASSEMBLY

## BENCH INSTRUCTIONS

### STEP 1



### STEP 2



### BENCH SPECIFICATIONS









CONSTRUCTION MATERIALS: Recycled Plastic HARDWARE: Stainless Steel



### **CHAIR INSTRUCTIONS**







Bench Ends

# REQUIRED TOOLS (NOT INCLUDED)

- POWER DRILL
- 7/32 ALLEN WRENCH
- 9/16 WRENCH
- #2 SQUARE DRIVE



HARDWARE & TOOLS REQUIRED FOR A