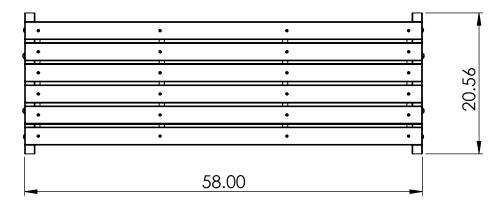

### BENCH SPECIFICATIONS

CONSTRUCTION MATERIALS: Recycled Plastic HARDWARE: Stainless Steel