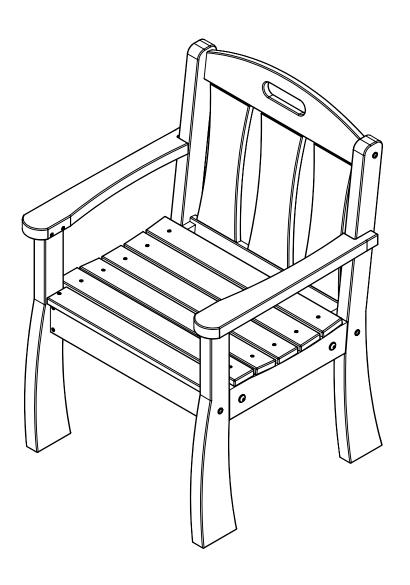

S** (NOT INCLUDED)

- POWER DRILL
- #2 SQUARE DRIVE
- (2) 9/16 WRENCH OR SOCKET 7/16" SOCKET



**HARDWARE & TOOLS REQUIRED FOR ASSEMBLY** 

### **TABLE INSTRUCTIONS**

### STEP 1





**ASSEMBLY** 



### TABLE SPECIFICATIONS









CONSTRUCTION MATERIALS:
Recycled Plastic
HARDWARE:

Stainless Steel



### **BENCH INSTRUCTIONS**





### **HARDWARE**



3/8" x 3" Button Head Cap Screws



3/8" Hex Nuts





# REQUIRED TOOLS (NOT INCLUDED)

- POWER DRILL
- 7/32 ALLEN WRENCH
- 9/16 WRENCH
- T30 TORX BIT

NOTE: IT IS IMPORTANT TO KEEP ALL SCREWS LOOSE DURING ASSEMBLY UNTIL ENTIRE BENCH IS ASSEMBLED

HARDWARE & TOOLS REQUIRED FOR ASSEMBLY

## BENCH INSTRUCTIONS

### STEP 1



### STEP 2



### BENCH SPECIFICATIONS









CONSTRUCTION MATERIALS: Recycled Plastic HARDWARE: Stainless Steel



### **CHAIR INSTRUCTIONS**







Bench Ends

# REQUIRED TOOLS (NOT INCLUDED)

- POWER DRILL
- 7/32 ALLEN WRENCH
- 9/16 WRENCH
- #2 SQUARE DRIVE



HARDWARE & TOOLS REQUIRED FOR ASSEMBLY



### **CHAIR INSTRUCTIONS**







### CHAIR SPECIFICATIONS









CONSTRUCTION MATERIALS: Recycled Plastic HARDWARE: Stainless Steel



### **CHAIR INSTRUCTIONS**







# REQUIRED TOOLS (NOT INCLUDED)

- POWER DRILL
- 7/32 ALLEN WRENCH
- 9/16 WRENCH
- #2 SQUARE DRIVE



HARDWARE & TOOLS REQUIRED FOR ASSEMBLY



# STEP 3





ASSEMBLY

### **CHAIR SPECIFICATIONS**









CONSTRUCTION MATERIALS: Recycled Plastic HARDWARE: Stainless Steel