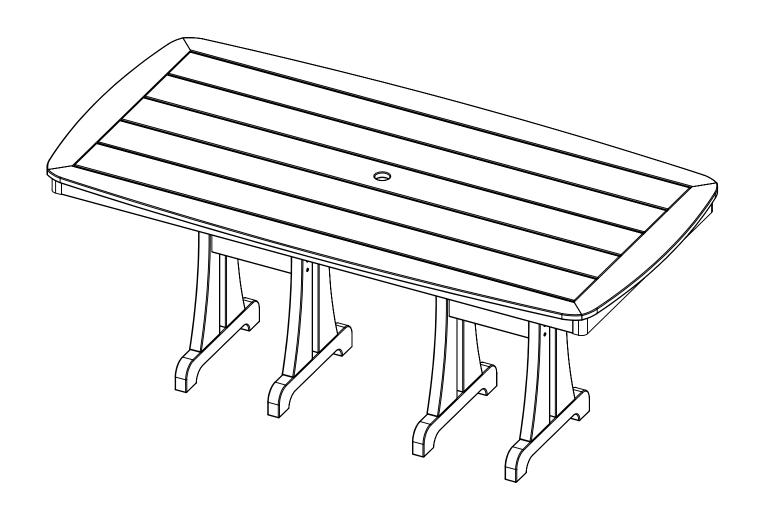

### **TABLE INSTRUCTIONS**









### **REQUIRED TOOLS** (NOT INCLUDED)

- POWER DRILL
- #2 SQUARE DRIVE
- (2) 9/16 WRENCH OR SOCKET 7/16" SOCKET



**HARDWARE & TOOLS REQUIRED FOR ASSEMBLY** 

### **TABLE INSTRUCTIONS**

### STEP 1





**ASSEMBLY** 



### TABLE SPECIFICATIONS









CONSTRUCTION MATERIALS:
Recycled Plastic
HARDWARE:

Stainless Steel



### **BENCH INSTRUCTIONS**





### **HARDWARE**



3/8" x 3" Button Head Cap Screws



3/8" Hex Nuts





# REQUIRED TOOLS (NOT INCLUDED)

- POWER DRILL
- 7/32 ALLEN WRENCH
- 9/16 WRENCH
- T30 TORX BIT

NOTE: IT IS IMPORTANT TO KEEP ALL SCREWS LOOSE DURING ASSEMBLY UNTIL ENTIRE BENCH IS ASSEMBLED

HARDWARE & TOOLS REQUIRED FOR ASSEMBLY

## BENCH INSTRUCTIONS

### STEP 1



### STEP 2



### BENCH SPECIFICATIONS









CONSTRUCTIO