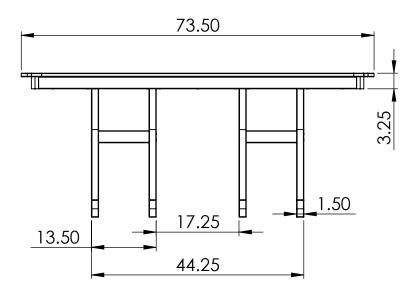

### TABLE SPECIFICATIONS

CONSTRUCTION MATERIALS:
Recycled Plastic
HARDWARE:

Stainless Steel