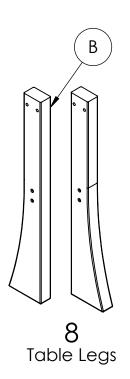

### **TABLE INSTRUCTIONS**









### **REQUIRED TOOLS** (NOT INCLUDED)

- POWER DRILL
- #2 SQUARE DRIVE
- (2) 9/16 WRENCH OR SOCKET 7/16" SOCKET



**HARDWARE & TOOLS REQUIRED FOR ASSEMBLY** 

### **TABLE INSTRUCTIONS**

### STEP 1





**ASSEMBLY** 



### TABLE SPECIFICATIONS









CONSTRUCTION MATERIALS:
Recycled Plastic
HARDWARE:

Stainless Steel



### **BENCH INSTRUCTIONS**





### **HARDWARE**



3/8" x 3" Button Head Cap Screws



3/8" Hex Nuts





# REQUIRED TOOLS (NOT INCLUDED)

- POWER DRILL
- 7/32 ALLEN WRENCH
- 9/16 WRENCH
- T30 TORX BIT

NOTE: IT IS IMPORTANT TO KEEP ALL SCREWS LOOSE DURING ASSEMBLY UNTIL ENTIRE BENCH IS ASSEMBLED

HARDWARE & TOOLS REQUIRED FOR ASSEMBLY

## BENCH INSTRUCTIONS

### STEP 1



### STEP 2



### BENCH SPECIFICATIONS









CONSTRUCTION MATERIALS: Recycled Plastic HA