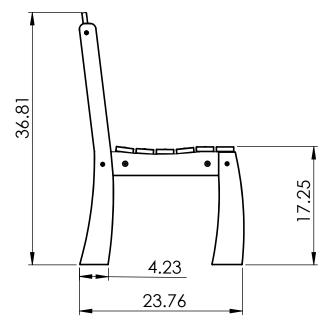

### CHAIR SPECIFICATIONS

CONSTRUCTION MATERIALS: Recycled Plastic HARDWARE: Stainless Steel

### **CHAIR SPECIFICATIONS**

CONSTRUCTION MATERIALS: Recycled Plastic HARDWARE: Stainless Steel