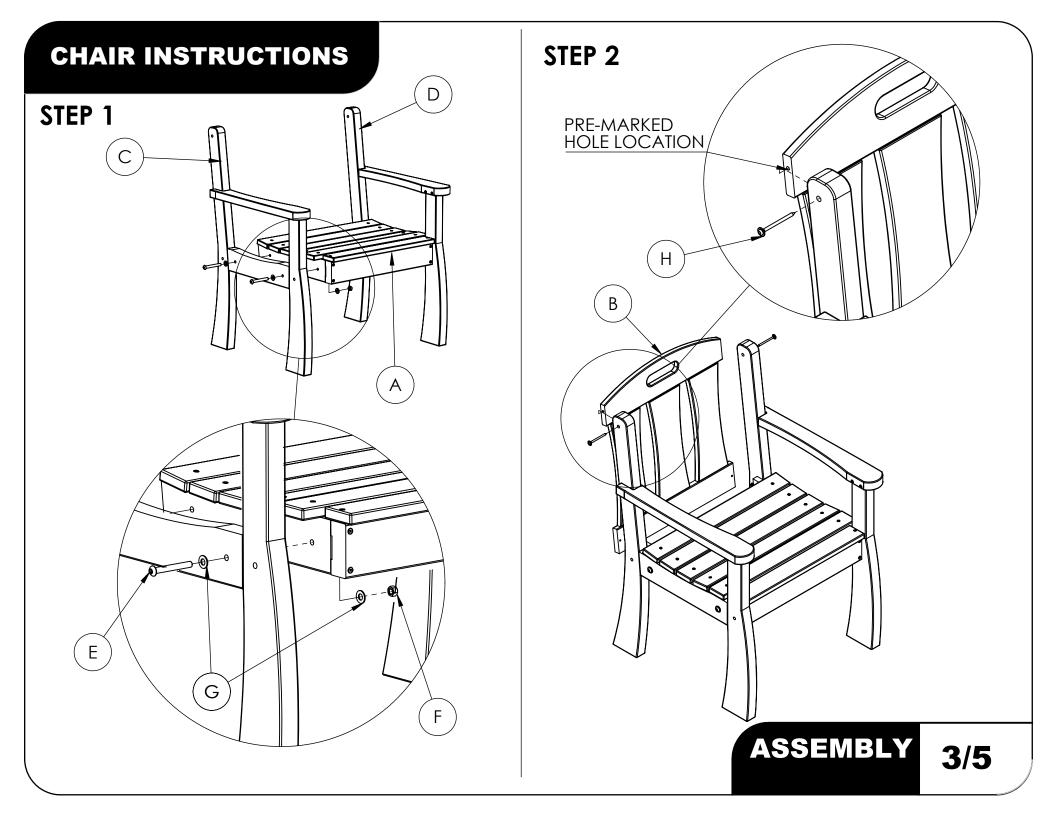

EMBLY** 



### TABLE SPECIFICATIONS









CONSTRUCTION MATERIALS:
Recycled Plastic
HARDWARE:

Stainless Steel



### **BENCH INSTRUCTIONS**





### **HARDWARE**



3/8" x 3" Button Head Cap Screws



3/8" Hex Nuts





# REQUIRED TOOLS (NOT INCLUDED)

- POWER DRILL
- 7/32 ALLEN WRENCH
- 9/16 WRENCH
- T30 TORX BIT

NOTE: IT IS IMPORTANT TO KEEP ALL SCREWS LOOSE DURING ASSEMBLY UNTIL ENTIRE BENCH IS ASSEMBLED

HARDWARE & TOOLS REQUIRED FOR ASSEMBLY

## BENCH INSTRUCTIONS

### STEP 1



### STEP 2



### BENCH SPECIFICATIONS









CONSTRUCTION MATERIALS: Recycled Plastic HARDWARE: Stainless Steel



### **CHAIR INSTRUCTIONS**







Bench Ends

# REQUIRED TOOLS (NOT INCLUDED)

- POWER DRILL
- 7/32 ALLEN WRENCH
- 9/16 WRENCH
- #2 SQUARE DRIVE



HARDWARE & TOOLS REQUIRED FOR ASSEMBLY



### **CHAIR INSTRUCTIONS**







### CHAIR SPECIFICATIONS









CONSTRUCTION MATERIALS: Recycled Plastic HARDWARE: Stainless Steel



### **CHAIR INSTRUCTIONS**







# REQUIRED TOOLS (NOT INCLUDED)

- POWER DRILL
- 7/32 ALLEN WRENCH
- 9/16 WRENCH
- #2 SQUARE DRIVE



HARDWARE & TOOLS REQUIRED FOR ASSEMBLY



# STEP 3





ASSEMBLY

### **CHAIR SPECIFICATIONS**









CONSTRUCTION MATERIALS: Recycled Plastic HARDWARE: Stainless Steel