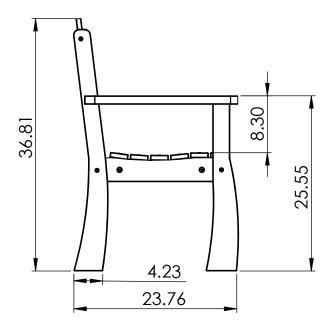

### **CHAIR INSTRUCTIONS**

Bench Ends

### **CHAIR INSTRUCTIONS**

### **CHAIR SPECIFICATIONS**

CONSTRUCTION MATERIALS: Recycled Plastic HARDWARE: Stainless Steel