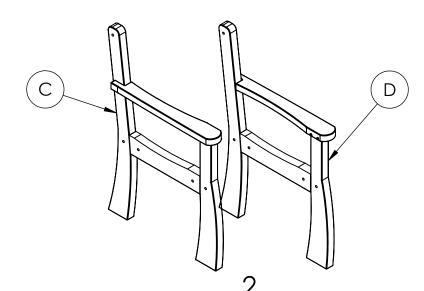

- #2 SQUARE DRIVE
- (2) 9/16 WRENCH OR SOCKET 7/16" SOCKET



**HARDWARE & TOOLS REQUIRED FOR ASSEMBLY** 

### **TABLE INSTRUCTIONS**

### STEP 1





**ASSEMBLY** 



### TABLE SPECIFICATIONS









CONSTRUCTION MATERIALS:
Recycled Plastic
HARDWARE:

Stainless Steel



### **BENCH INSTRUCTIONS**





### **HARDWARE**



3/8" x 3" Button Head Cap Screws



3/8" Hex Nuts





# REQUIRED TOOLS (NOT INCLUDED)

- POWER DRILL
- 7/32 ALLEN WRENCH
- 9/16 WRENCH
- T30 TORX BIT

NOTE: IT IS IMPORTANT TO KEEP ALL SCREWS LOOSE DURING ASSEMBLY UNTIL ENTIRE BENCH IS ASSEMBLED

HARDWARE & TOOLS REQUIRED FOR ASSEMBLY

## BENCH INSTRUCTIONS

### STEP 1



### STEP 2



### BENCH SPECIFICATIONS









CONSTRUCTION MATERIALS: Recycled Plastic HARDWARE: Stainless Steel



### **CHAIR INSTRUCTIONS**







Bench Ends

# REQUIRED TOOLS (NOT INCLUDED)

- POWER DRILL
- 7/32 ALLEN WRENCH
- 9/16 WRENCH
- #2 SQUARE DRIVE



HARDWARE & TOOLS REQUIRED FOR ASSEMBLY



### **CHAIR INSTRUCTIONS**







### CHAIR SPECIFICATIONS









CONSTRUCTION MATERIALS: Recycled Plastic HARDWARE: Stainless Steel



### **CHAIR INSTRUCTIONS**







# REQUIRED TOOLS (NOT INCLUDED)

- POWER DRILL
- 7/32 ALLEN WRENCH
- 9/16 WRENCH
- #2 SQUARE DRIVE



HARDWARE & TOOLS REQUIRED FOR ASSEMBLY



# STEP 3





ASSEMBLY

### **CHAIR SPECIFICATIONS**









CONSTRUCTION MATERIALS: Recycled Plastic HARDWARE: Stainless Steel