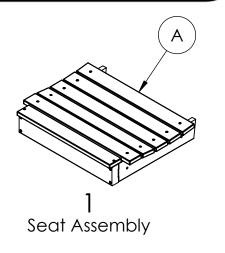

ILL
- #2 SQUARE DRIVE
- (2) 9/16 WRENCH OR SOCKET 7/16" SOCKET



**HARDWARE & TOOLS REQUIRED FOR ASSEMBLY** 

### **TABLE INSTRUCTIONS**

### STEP 1





**ASSEMBLY** 



### TABLE SPECIFICATIONS









CONSTRUCTION MATERIALS:
Recycled Plastic
HARDWARE:

Stainless Steel



### **BENCH INSTRUCTIONS**





### **HARDWARE**



3/8" x 3" Button Head Cap Screws



3/8" Hex Nuts





# REQUIRED TOOLS (NOT INCLUDED)

- POWER DRILL
- 7/32 ALLEN WRENCH
- 9/16 WRENCH
- T30 TORX BIT

NOTE: IT IS IMPORTANT TO KEEP ALL SCREWS LOOSE DURING ASSEMBLY UNTIL ENTIRE BENCH IS ASSEMBLED

HARDWARE & TOOLS REQUIRED FOR ASSEMBLY

## BENCH INSTRUCTIONS

### STEP 1



### STEP 2



### BENCH SPECIFICATIONS









CONSTRUCTION MATERIALS: Recycled Plastic HARDWARE: Stainless Steel



### **CHAIR INSTRUCTIONS**







Bench Ends

# REQUIRED TOOLS (NOT INCLUDED)

- POWER DRILL
- 7/32 ALLEN WRENCH
- 9/16 WRENCH
- #2 SQUARE DRIVE



HARDWARE & TOOLS REQUIRED FOR ASSEMBLY



### **CHAIR INSTRUCTIONS**







### CHAIR SPECIFICATIONS









CONSTRUCTION MATERIALS: Recycled Plastic HARDWARE: Stainless Steel



### **CHAIR INSTRUCTIONS**







# REQUIRED TOOLS (NOT INCLUDED)

- POWER DRILL
- 7/32 ALLEN WRENCH
- 9/16 WRENCH
- #2 SQUARE DRIVE



HARDWARE & TOOLS REQUIRED FOR ASSEMBLY



# STEP 3





ASSEMBLY

### **CHAIR SPECIFICATIONS**









CONSTRUCTION MATERIALS: Recycled Plastic HARDWARE: Stainless Steel