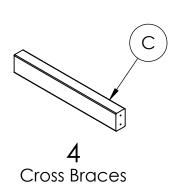

### **TABLE INSTRUCTIONS**









### **REQUIRED TOOLS** (NOT INCLUDED)

- POWER DRILL
- #2 SQUARE DRIVE
- (2) 9/16 WRENCH OR SOCKET 7/16" SOCKET



**HARDWARE & TOOLS REQUIRED FOR ASSEMBLY** 

### **TABLE INSTRUCTIONS**

### STEP 1





**ASSEMBLY** 



### TABLE SPECIFICATIONS









CONSTRUCTION MATERIALS:
Recycled Plastic
HARDWARE:

Stainless Steel



### **BENCH INSTRUCTIONS**





### **HARDWARE**



3/8" x 3" Button Head Cap Screws



3/8" Hex Nuts





# REQUIRED TOOLS (NOT INCLUDED)

- POWER DRILL
- 7/32 ALLEN WRENCH
- 9/16 WRENCH
- T30 TORX BIT

NOTE: IT IS IMPORTANT TO KEEP ALL SCREWS LOOSE DURING ASSEMBLY UNTIL ENTIRE BENCH IS ASSEMBLED

HARDWARE & TOOLS REQUIRED FOR ASSEMBLY

## BENCH INSTRUCTIONS

### STEP 1



### STEP 2



### BENCH SPECIFICATIONS









CONSTRUCTION MATERIALS: Recycled Plastic HARD