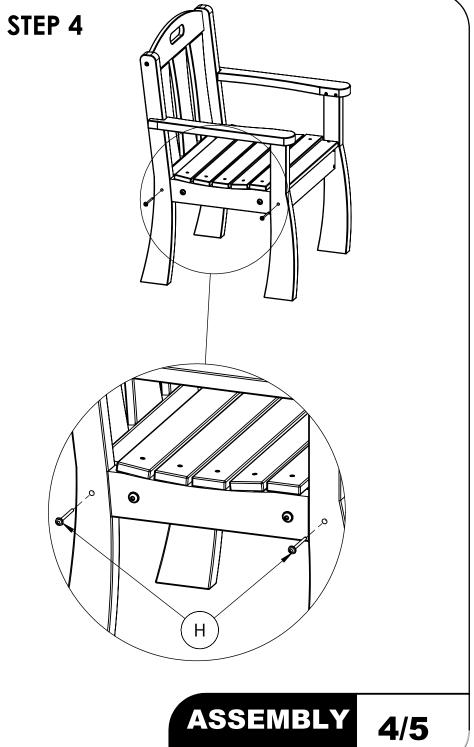

NS









CONSTRUCTION MATERIALS:
Recycled Plastic
HARDWARE:

Stainless Steel



### **BENCH INSTRUCTIONS**





### **HARDWARE**



3/8" x 3" Button Head Cap Screws



3/8" Hex Nuts





# REQUIRED TOOLS (NOT INCLUDED)

- POWER DRILL
- 7/32 ALLEN WRENCH
- 9/16 WRENCH
- T30 TORX BIT

NOTE: IT IS IMPORTANT TO KEEP ALL SCREWS LOOSE DURING ASSEMBLY UNTIL ENTIRE BENCH IS ASSEMBLED

HARDWARE & TOOLS REQUIRED FOR ASSEMBLY

## BENCH INSTRUCTIONS

### STEP 1



### STEP 2



### BENCH SPECIFICATIONS









CONSTRUCTION MATERIALS: Recycled Plastic HARDWARE: Stainless Steel



### **CHAIR INSTRUCTIONS**







Bench Ends

# REQUIRED TOOLS (NOT INCLUDED)

- POWER DRILL
- 7/32 ALLEN WRENCH
- 9/16 WRENCH
- #2 SQUARE DRIVE



HARDWARE & TOOLS REQUIRED FOR ASSEMBLY



### **CHAIR INSTRUCTIONS**







### CHAIR SPECIFICATIONS









CONSTRUCTION MATERIALS: Recycled Plastic HARDWARE: Stainless Steel



### **CHAIR INSTRUCTIONS**







# REQUIRED TOOLS (NOT INCLUDED)

- POWER DRILL
- 7/32 ALLEN WRENCH
- 9/16 WRENCH
- #2 SQUARE DRIVE



HARDWARE & TOOLS REQUIRED FOR ASSEMBLY



# STEP 3





ASSEMBLY

### **CHAIR SPECIFICATIONS**









CONSTRUCTION MATERIALS: Recycled Plastic HARDWARE: Stainless Steel