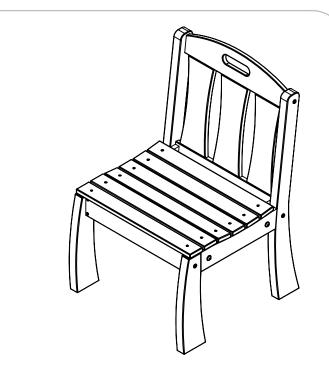

SSEMBLY UNTIL ENTIRE BENCH IS ASSEMBLED

HARDWARE & TOOLS REQUIRED FOR ASSEMBLY

## BENCH INSTRUCTIONS

### STEP 1



### STEP 2



### BENCH SPECIFICATIONS









CONSTRUCTION MATERIALS: Recycled Plastic HARDWARE: Stainless Steel



### **CHAIR INSTRUCTIONS**







Bench Ends

# REQUIRED TOOLS (NOT INCLUDED)

- POWER DRILL
- 7/32 ALLEN WRENCH
- 9/16 WRENCH
- #2 SQUARE DRIVE



HARDWARE & TOOLS REQUIRED FOR ASSEMBLY



### **CHAIR INSTRUCTIONS**







### CHAIR SPECIFICATIONS









CONSTRUCTION MATERIALS: Recycled Plastic HARDWARE: Stainless Steel



### **CHAIR INSTRUCTIONS**







# REQUIRED TOOLS (NOT INCLUDED)

- POWER DRILL
- 7/32 ALLEN WRENCH
- 9/16 WRENCH
- #2 SQUARE DRIVE



HARDWARE & TOOLS REQUIRED FOR ASSEMBLY



# STEP 3





ASSEMBLY

### **CHAIR SPECIFICATIONS**









CONSTRUCTION MATERIALS: Recycled Plastic HARDWARE: Stainless Steel