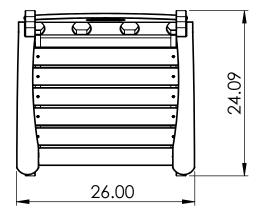

### CHAIR SPECIFICATIONS

CONSTRUCTION MATERIALS: Recycled Plastic HARDWARE: Stainless Steel

### **CHAIR SPECIFICATIONS**

CONSTRUCTION MATERIALS: Recycled Plastic HARDWARE: Stainless Steel