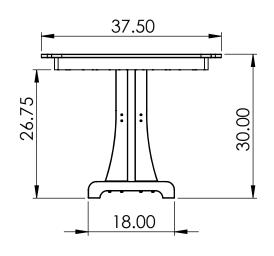

### **TABLE INSTRUCTIONS**

### TABLE SPECIFICATIONS

CONSTRUCTION MATERIALS:
Recycled Plastic
HARDWARE:

Stainless Steel