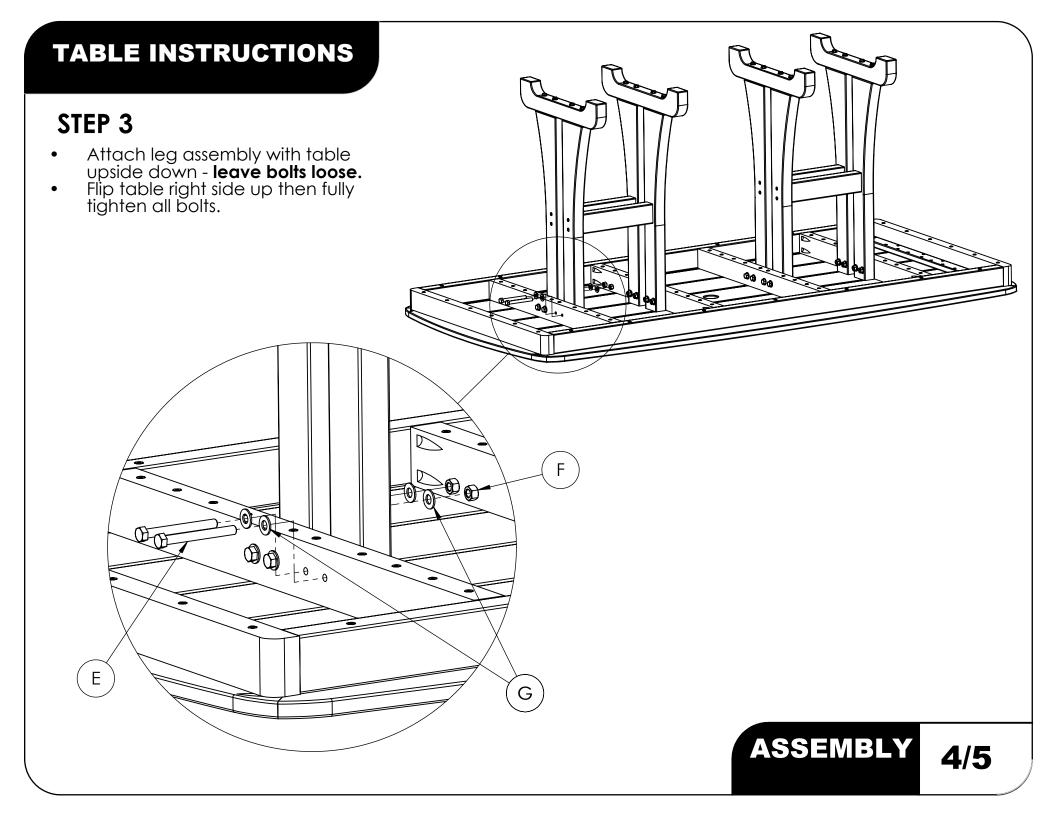

### **TABLE INSTRUCTIONS**









### **REQUIRED TOOLS** (NOT INCLUDED)

- POWER DRILL
- #2 SQUARE DRIVE
- (2) 9/16 WRENCH OR SOCKET 7/16" SOCKET



**HARDWARE & TOOLS REQUIRED FOR ASSEMBLY** 

### **TABLE INSTRUCTIONS**

### STEP 1





**ASSEMBLY** 



### TABLE SPECIFICATIONS









CONSTRUCTION MATERIALS:
Recycled Plastic
HARDWARE:

Stainless Steel



### **BENCH INSTRUCTIONS**





### **HARDWARE**



3/8" x 3" Button Head Cap Screws



3/8" Hex Nuts





# REQUIRED TOOLS (NOT INCLUDED)

- POWER DRILL
- 7/32 ALLEN WRENCH
- 9/16 WRENCH
- T30 TORX BIT

NOTE: IT IS IMPORTANT TO KEEP ALL SCREWS LOOSE DURING ASSEMBLY UNTIL ENTIRE BENCH IS ASSEMBLED

HARDWARE & TOOLS REQUIRED FOR ASSEMBLY

## BENCH INSTRUCTIONS

### STEP 1



### STEP 2



### BENCH SPECIFICATIONS









CONSTRUCTION MATERIALS: Recycled Plastic HARDWARE: Stainless Steel



### **CHAIR INSTRUCTIONS**







Bench Ends

# REQUIRED TOOLS (NOT INCLUDED)

- POWER DRILL
- 7/32 ALLEN WRENCH
- 9/16 WRENCH
- #2 SQUARE DRIVE



HARDWARE & TOOLS REQUIRED FOR ASSEMBLY



### **CH