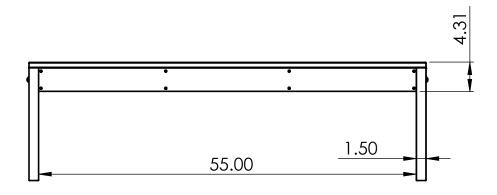

### TABLE SPECIFICATIONS

CONSTRUCTION MATERIALS:
Recycled Plastic
HARDWARE:

Stainless Steel

### BENCH SPECIFICATIONS

CONSTRUCTION MATERIALS: Recycled Plastic HARDWARE: Stainless Steel