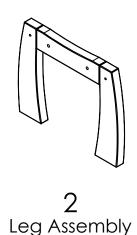

### **TABLE INSTRUCTIONS**









### **REQUIRED TOOLS** (NOT INCLUDED)

- POWER DRILL
- #2 SQUARE DRIVE
- (2) 9/16 WRENCH OR SOCKET 7/16" SOCKET



**HARDWARE & TOOLS REQUIRED FOR ASSEMBLY** 

### **TABLE INSTRUCTIONS**

### STEP 1





**ASSEMBLY** 



### TABLE SPECIFICATIONS









CONSTRUCTION MATERIALS:
Recycled Plastic
HARDWARE:

Stainless Steel



### **BENCH INSTRUCTIONS**





### **HARDWARE**



3/8" x 3" Button Head Cap Screws



3/8" Hex Nuts





# REQUIRED TOOLS (NOT INCLUDED)

- POWER DRILL
- 7/32 ALLEN WRENCH
- 9/16 WRENCH
- T30 TORX BIT

NOTE: IT IS IMPORTANT TO KEEP ALL SCREWS LOOSE DURING ASSEMBLY UNTIL ENTIRE BENCH IS ASSEMBLED

HARDWARE & TOOLS REQUIRED FOR ASSEMBLY

## BENCH INSTRUCTIONS

### STEP 1



### STEP 2



### BENCH SPECIFICATIONS









CONSTRUCTION MATERIALS: Recycled Plastic HARDWARE: Stainless Steel



### **CHAIR INSTRUCTIONS**







Bench Ends

# REQUIRED TOOLS (NOT INCLUDED)

- POWER DRILL
- 7/32 ALLEN WRENCH
- 9/16 WRENCH
- #2 SQUARE DRIVE



HARDWARE & TOOLS REQUIRED FOR ASSEMBLY



### **CHAIR INSTRUCTIONS**







### CHAIR SPECIFICATIONS









CONSTRUCTION MATERIALS: Recycled Plastic HARDWARE: Stainless Steel



### **C