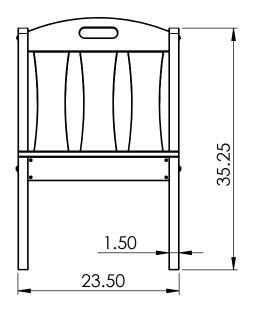

### CHAIR SPECIFICATIONS

CONSTRUCTION MATERIALS: Recycled Plastic HARDWARE: Stainless Steel

### **CHAIR SPECIFICATIONS**

CONSTRUCTION MATERIALS: Recycled Plastic HARDWARE: Stainless Steel