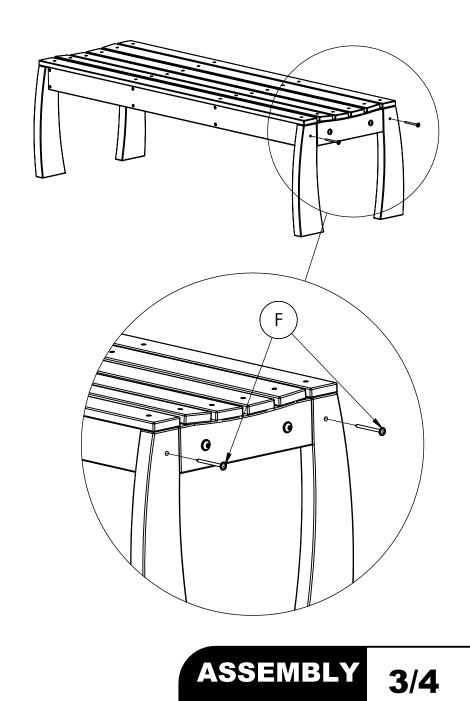

### **TABLE INSTRUCTIONS**









### **REQUIRED TOOLS** (NOT INCLUDED)

- POWER DRILL
- #2 SQUARE DRIVE
- (2) 9/16 WRENCH OR SOCKET 7/16" SOCKET



**HARDWARE & TOOLS REQUIRED FOR ASSEMBLY** 

### **TABLE INSTRUCTIONS**

### STEP 1





**ASSEMBLY** 



### TABLE SPECIFICATIONS









CONSTRUCTION MATERIALS:
Recycled Plastic
HARDWARE:

Stainless Steel



### **BENCH INSTRUCTIONS**





### **HARDWARE**



3/8" x 3" Button Head Cap Screws



3/8" Hex Nuts





# REQUIRED TOOLS (NOT INCLUDED)

- POWER DRILL
- 7/32 ALLEN WRENCH
- 9/16 WRENCH
- T30 TORX BIT

NOTE: IT IS IMPORTANT TO KEEP ALL SCREWS LOOSE DURING ASSEMBLY UNTIL ENTIRE BENCH IS ASSEMBLED

HARDWARE & TOOLS REQUIRED FOR ASSEMBLY

## BENCH INSTRUCTIONS

### STEP 1



### STEP 2



### BENCH SPECIFICATIONS









CONSTRUCTION MATERIALS: Recycled Plastic HARDWARE: Stainless Steel



### **CHAIR INSTRUCTIONS**







Bench Ends

# REQUIRED TOOLS (NOT INCLUDED)

- POWER DRILL
- 7/32 ALLEN WRENCH
- 9/16 WRENCH
- #2 SQUARE DRIVE



HARDWARE & TOOLS REQUIRED FOR ASSEMBLY



### **CHAIR INSTRUCTIONS**







### CHAIR SPECIFICATIONS









CONSTRUCTION MATERIALS: Recycled Plastic HARDWARE: Stainless Steel



### **CHAIR INSTRUCTIONS**







# REQUIRED TOOLS (NOT INCLUDED)

- POWER DRILL
- 7/32 ALLEN WRENCH
- 9/16 WRENCH
- #2 SQUARE DRIVE



HARDWARE & TOOLS REQUIRED FOR ASSEMBLY



# STEP 3





ASSEMBLY

### **CHAIR SPECIFICATIONS**









CONSTRUCTION MATERIALS: Recycled Plastic HARDWARE: Stainless Steel