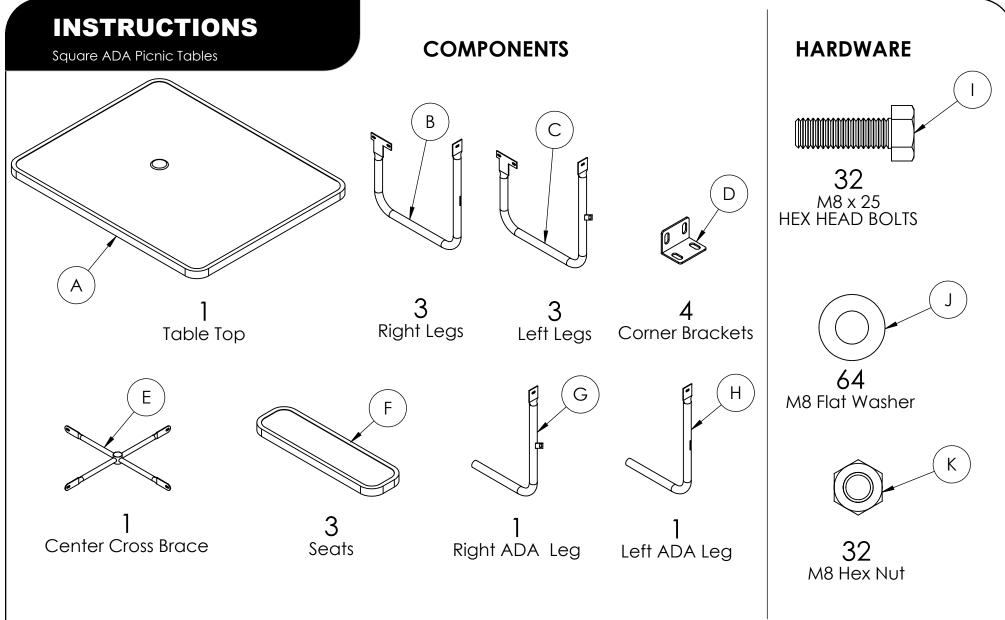

#### **COMPONENTS**

#### **HARDWARE**

M8 x 25 HEX HEAD BOLTS

M8 Flat Washer

M8 Hex Nut