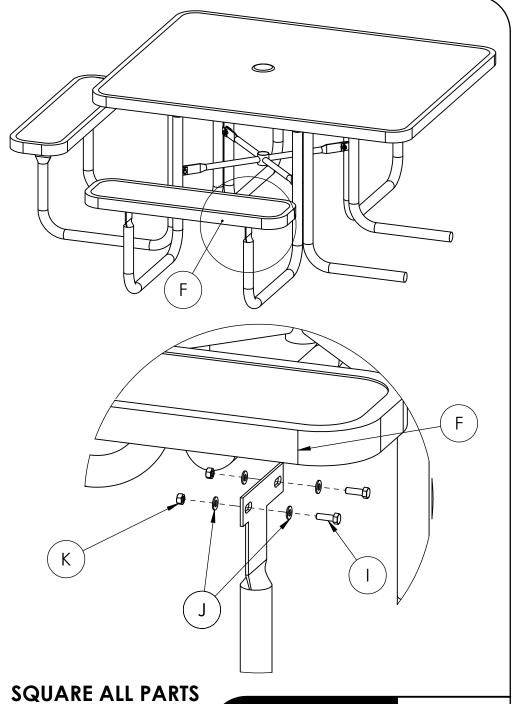

HARDWARE & TOOLS REQUIRED FOR ASSEMBLY

2/4

SQUARE ALL PARTS AND TIGHTEN ALL HARDWARE

ATTACH SUPPORT AND SEATS

4/4