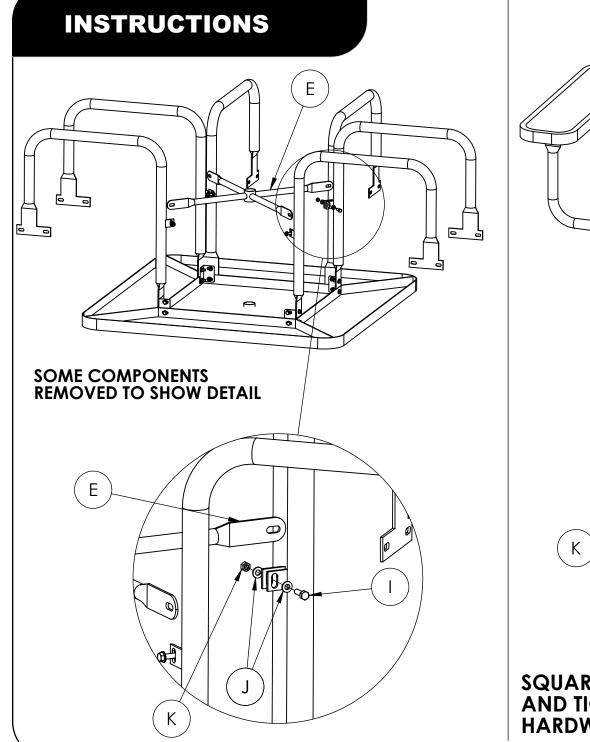

# **INSTRUCTIONS** D G Η 0 Κ 0 0 0 K ATTACH TABLE LEGS 3/4

REQUIRED TOOLS (NOT INCLUDED)

1 - 13MM WRENCH

1 - 13MM SOCKET

NOTE: IT IS IMPORTANT TO KEEP ALL BOLTS FINGER TIGHT DURING ASSEMBLY UNTIL ENTIRE TABLE IS ASSEMBLED