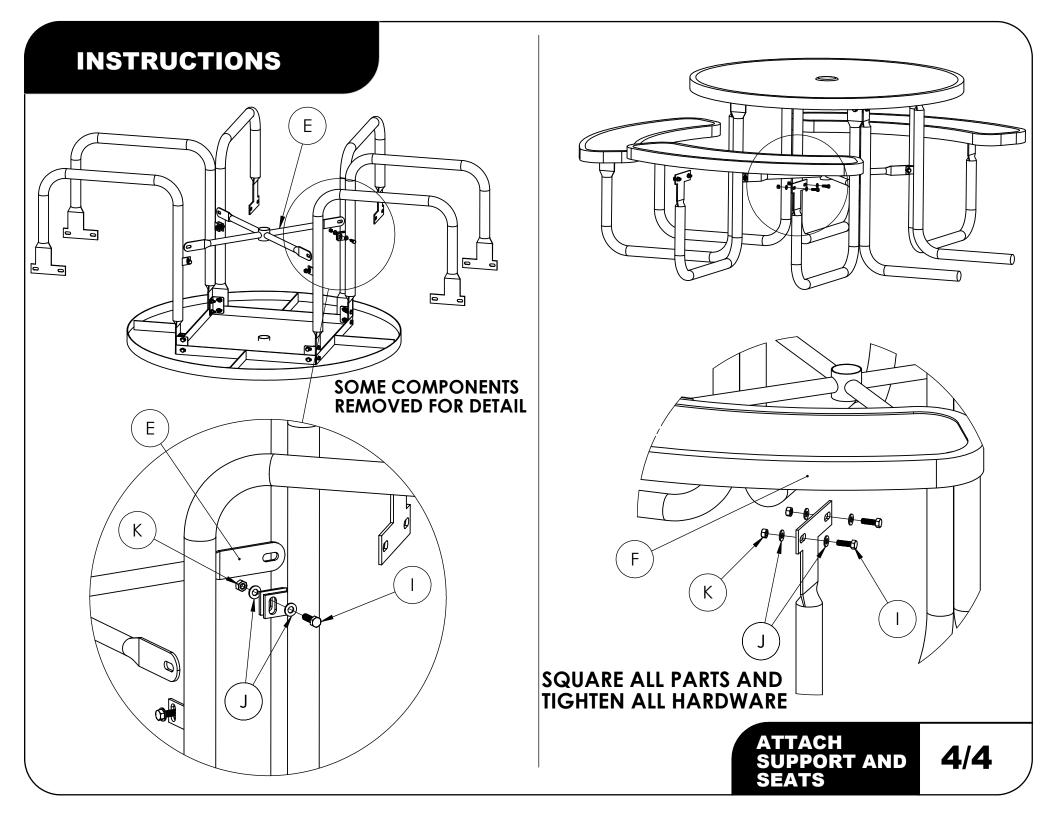

HARDWARE & TOOLS REQUIRED FOR ASSEMBLY

2/4

SQUARE ALL PARTS AND TIGHTEN ALL HARDWARE

ATTACH SUPPORT AND SEATS

4/4