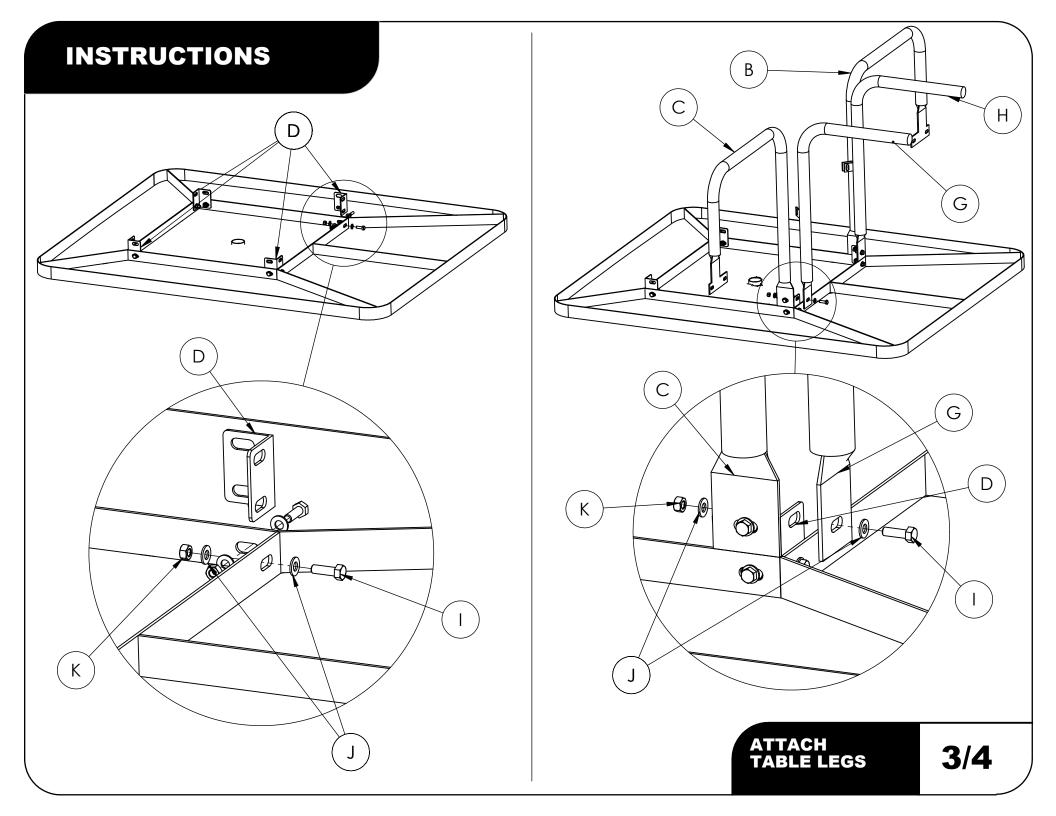

# **INSTRUCTIONS** D G Η 0 Κ 0 0 0 K ATTACH TABLE LEGS 3/4

REQUIRED TOOLS (NOT INCLUDED)

1 - 13MM WRENCH

1 - 13MM SOCKET

NOTE: IT IS IMPORTANT TO KEEP ALL BOLTS FINGER TIGHT DURING ASSEMBLY UNTIL ENTIRE TABLE IS ASSEMBLED