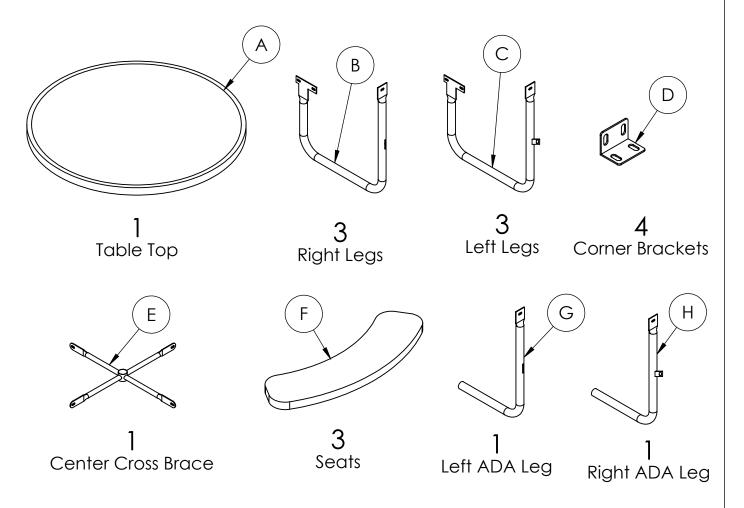

### **INSTRUCTIONS**

Round & Square ADA Picnic Tables



### INSTRUCTIONS

Round ADA Picnic Tables

#### **COMPONENTS**



#### **HARDWARE**



M8 x 25 HEX HEAD BOLTS



M8 Flat Washer



M8 Hex Nut

## REQUIRED TOOLS (NOT INCLUDED)

1 -13MM WRENCH 1 - 13MM SOCKET NOTE: IT IS IMPORTANT TO KEEP ALL BOLTS FINGER TIGHT DURING ASSEMBLY UNTIL ENTIRE TABLE IS ASSEMBLED

HARDWARE & TOOLS REQUIRED FOR ASSEMBLY

2/4

# **INSTRUCTIONS** D G Η 0 Κ 0 0 0 K ATTACH TABLE LEGS 3/4





REQUIRED TOOLS (NOT INCLUDED)

1 - 13MM WRENCH

1 - 13MM SOCKET

NOTE: IT IS IMPORTANT TO KEEP ALL BOLTS FINGER TIGHT DURING ASSEMBLY UNTIL ENTIRE TABLE IS ASSEMBLED

HARDWARE & TOOLS REQUIRED FOR ASSEMBLY

2/4







SQUARE ALL PARTS AND TIGHTEN ALL HARDWARE

ATTACH SUPPORT AND SEATS

4/4