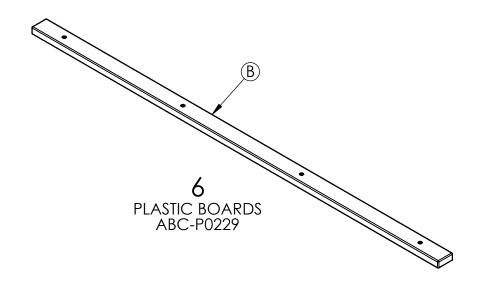

## **BENCH INSTRUCTIONS**

REPEAT STEPS FOR REMAINING PLASTIC BOARDS

SQUARE BOARDS TO PLASTIC ENDS AND FLUSH TO EACH OTHER

TIGHTEN ALL BOLTS