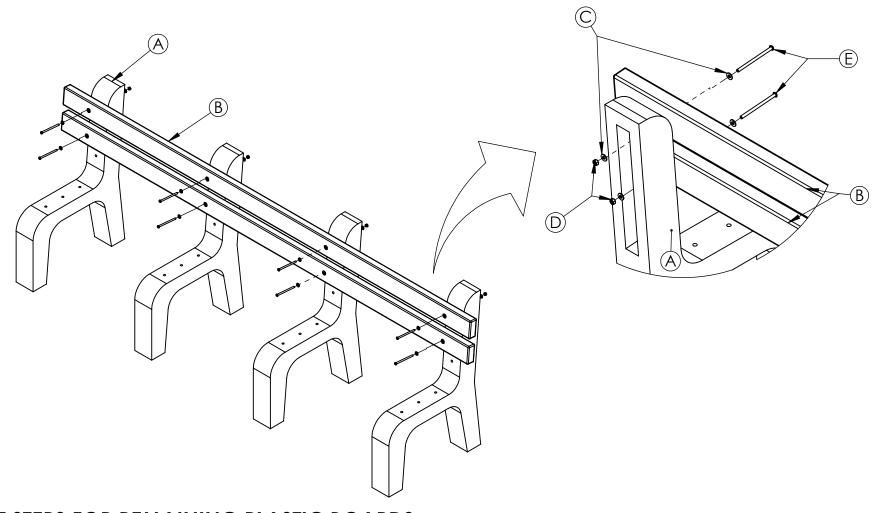

# REQUIRED TOOLS: (NOT INCLUDED)

- SCREW GUN
- 7/16" SOCKET
- 3/32" ALLEN WRENCH
- 90 DEGREE SQUARE

NOTE: IT IS IMPORTANT TO KEEP ALL SCREWS LOOSE DURING ASSEMBLY UNTIL ENTIRE BENCH IS ASSEMBLED

INCLUDED HARDWARE & REQUIRED TOOLS FOR ASSEMBLY

## **BENCH INSTRUCTIONS**

REPEAT STEPS FOR REMAINING PLASTIC BOARDS

SQUARE BOARDS TO PLASTIC ENDS AND FLUSH TO EACH OTHER

TIGHTEN ALL BOLTS