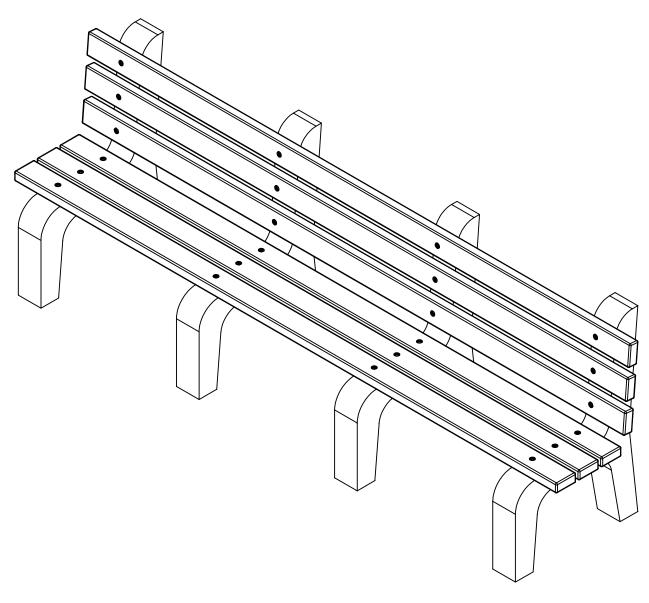

## **BENCH INSTRUCTIONS**

REPEAT STEPS FOR REMAINING PLASTIC BOARDS

SQUARE BOARDS TO PLASTIC ENDS AND FLUSH TO EACH OTHER

TIGHTEN ALL BOLTS