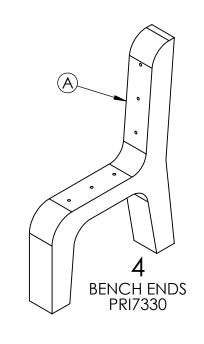

## **BENCH INSTRUCTIONS**

REPEAT STEPS FOR REMAINING PLASTIC BOARDS

SQUARE BOARDS TO PLASTIC ENDS AND FLUSH TO EACH OTHER

TIGHTEN ALL BOLTS