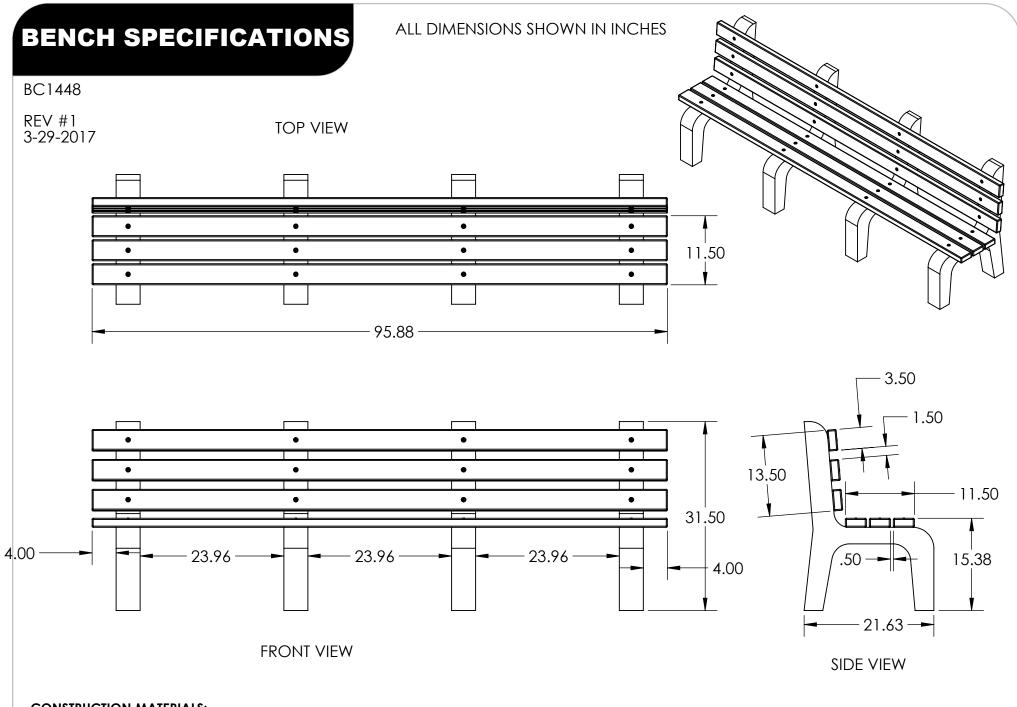

# **BENCH INSTRUCTIONS**

BC1448 REV# 1 3-29-2017

#### **CONSTRUCTION MATERIALS:**

Recycled Plastic
HARDWARE:
Stainless Steel